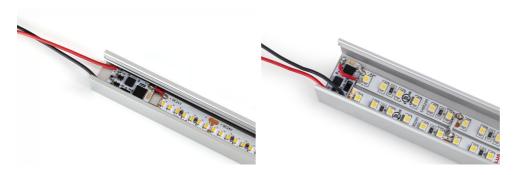

e tape

### **TECHNICAL SPECIFICATIONS**

| IP protection rating        | 20       |
|-----------------------------|----------|
| Rated current               | 6 A      |
| Maximum output power        | 144 W    |
| Minimum input voltage       | 10 V AC  |
| Maximum input voltage       | 24 V AC  |
| Width                       | 11 mm    |
| Height                      | 3 mm     |
| Length                      | 22 mm    |
| Weight                      | 0.002 kg |
| Minimum working temperature | -20°C    |
| Maximum working temperature | 55°C     |

| Mounting method                  | Mounting strip |
|----------------------------------|----------------|
| Maximum output power per channel | 96 W           |
| Warranty [months]                | 24             |

## **SAMPLE PROJECTS**