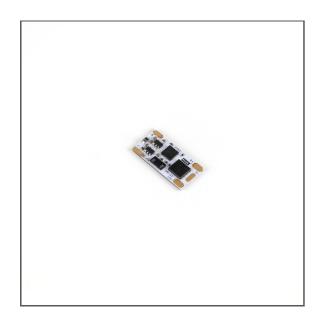

# Proximity switch UNI-11 Ref. E61603

- Minimum dimensions
- Smooth regulation of brightness
- Two-way control dimming and brightening
- Automatic calibration with cover
- Brightness level memory when the power supply is disconnected

### **TECHNICAL SPECIFICATIONS**

| IP protection rating        | 20       |
|-----------------------------|----------|
| Rated current               | 6 A      |
| Maximum output power        | 144 W    |
| Minimum input voltage       | 10 V AC  |
| Maximum input voltage       | 24 V AC  |
| Width                       | 11 mm    |
| Height                      | 3 mm     |
| Length                      | 22 mm    |
| Weight                      | 0.002 kg |
| Minimum working temperature | -20°C    |
| Maximum working temperature | 55°C     |