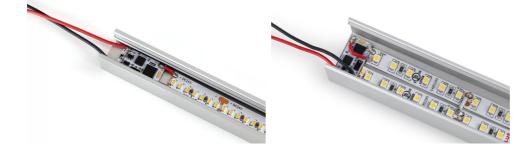

ive tape

#### **TECHNICAL SPECIFICATIONS**

| IP protection rating        | 20       |
|-----------------------------|----------|
| Rated current               | 6 A      |
| Maximum output power        | 144 W    |
| Minimum input voltage       | 10 V AC  |
| Maximum input voltage       | 24 V AC  |
| Width                       | 11 mm    |
| Height                      | 3 mm     |
| Length                      | 22 mm    |
| Weight                      | 0.002 kg |
| Minimum working temperature | -20°C    |
| Maximum working temperature | 55°C     |

| Mounting method                  | Mounting strip |
|----------------------------------|----------------|
| Maximum output power per channel | 96 W           |
| Warranty [months]                | 24             |

### SAMPLE PROJECTS