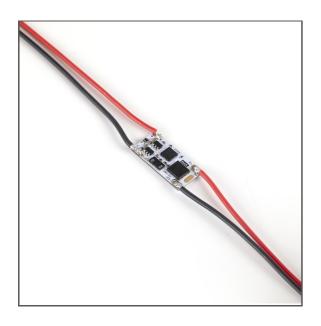

# Proximity switch UNI-11P Ref. E61604

- Minimum dimensions
- Equipped with connection cables
- Smooth regulation of brightness
- Two-way control dimming and brightening
- Automatic calibration with cover
- Brightness level memory when the power supply is disconnected

#### **TECHNICAL SPECIFICATIONS**

| IP protection rating        | 20       |
|-----------------------------|----------|
| Rated current               | 6 A      |
| Maximum output power        | 144 W    |
| Minimum input voltage       | 10 V AC  |
| Maximum input voltage       | 24 V AC  |
| Width                       | 11 mm    |
| Height                      | 3 mm     |
| Length                      | 22 mm    |
| Weight                      | 0.002 kg |
| Minimum working temperature | -20°C    |
| Maximum working temperature | 55°C     |