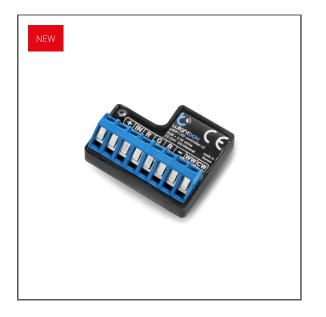

## Controller RGB+CCT, Wlightbox Ref. E60235

- Miniature device for adjusting RGB, RGBW, RGB+CCT colors or white light using smartphones and tablets
- The unique µWiFi technology allows you to control the lighting wirelessly
- Does not require additional control modules, hubs or central units
- Connection with access from anywhere in the world (only internet access required)
- Possible to set a smooth schedule for brightening and dimming
- The controller can work according to a set schedule
- Ability to control the device based on local sunrises and sunsets

## **TECHNICAL SPECIFICATIONS**

| Material                    | plastic     |
|-----------------------------|-------------|
| IP protection rating        | 20          |
| Control / Communication     | Wi-Fi       |
| Rated input voltage         | 12 - 24V DC |
| Rated current               | 15 A        |
| Maximum output power        | 360 W       |
| Minimum input voltage       | 12 V AC     |
| Maximum input voltage       | 24 V AC     |
| Width                       | 37 mm       |
| Height                      | 22 mm       |
| Length                      | 43 mm       |
| Weight                      | 0.035 kg    |
| Minimum working temperature | -20°C       |
| Maximum working temperature | 50°C        |
| Color                       | black       |
| Warranty [months]           | 60          |
|                             |             |