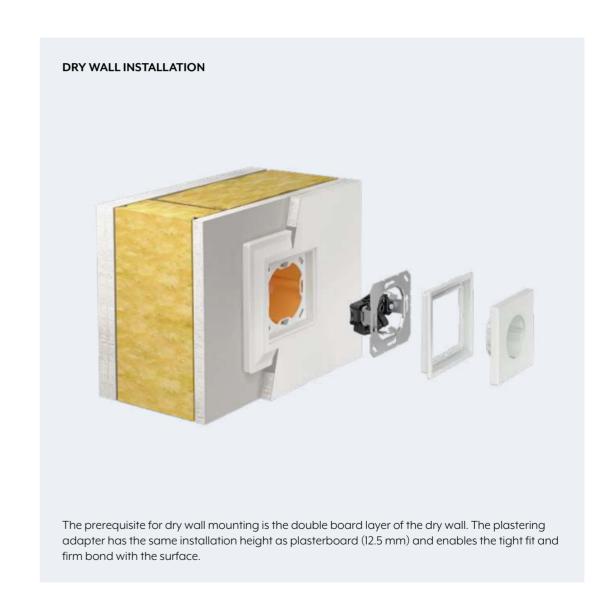

# Dry wall

LS ZERO and mounting surface also merge seamlessly visually in dry wall construction without needing special tools or special mounting boxes.

The "Brickwork / Dry Wall" video explains the individual installation steps. jung.de/lszero