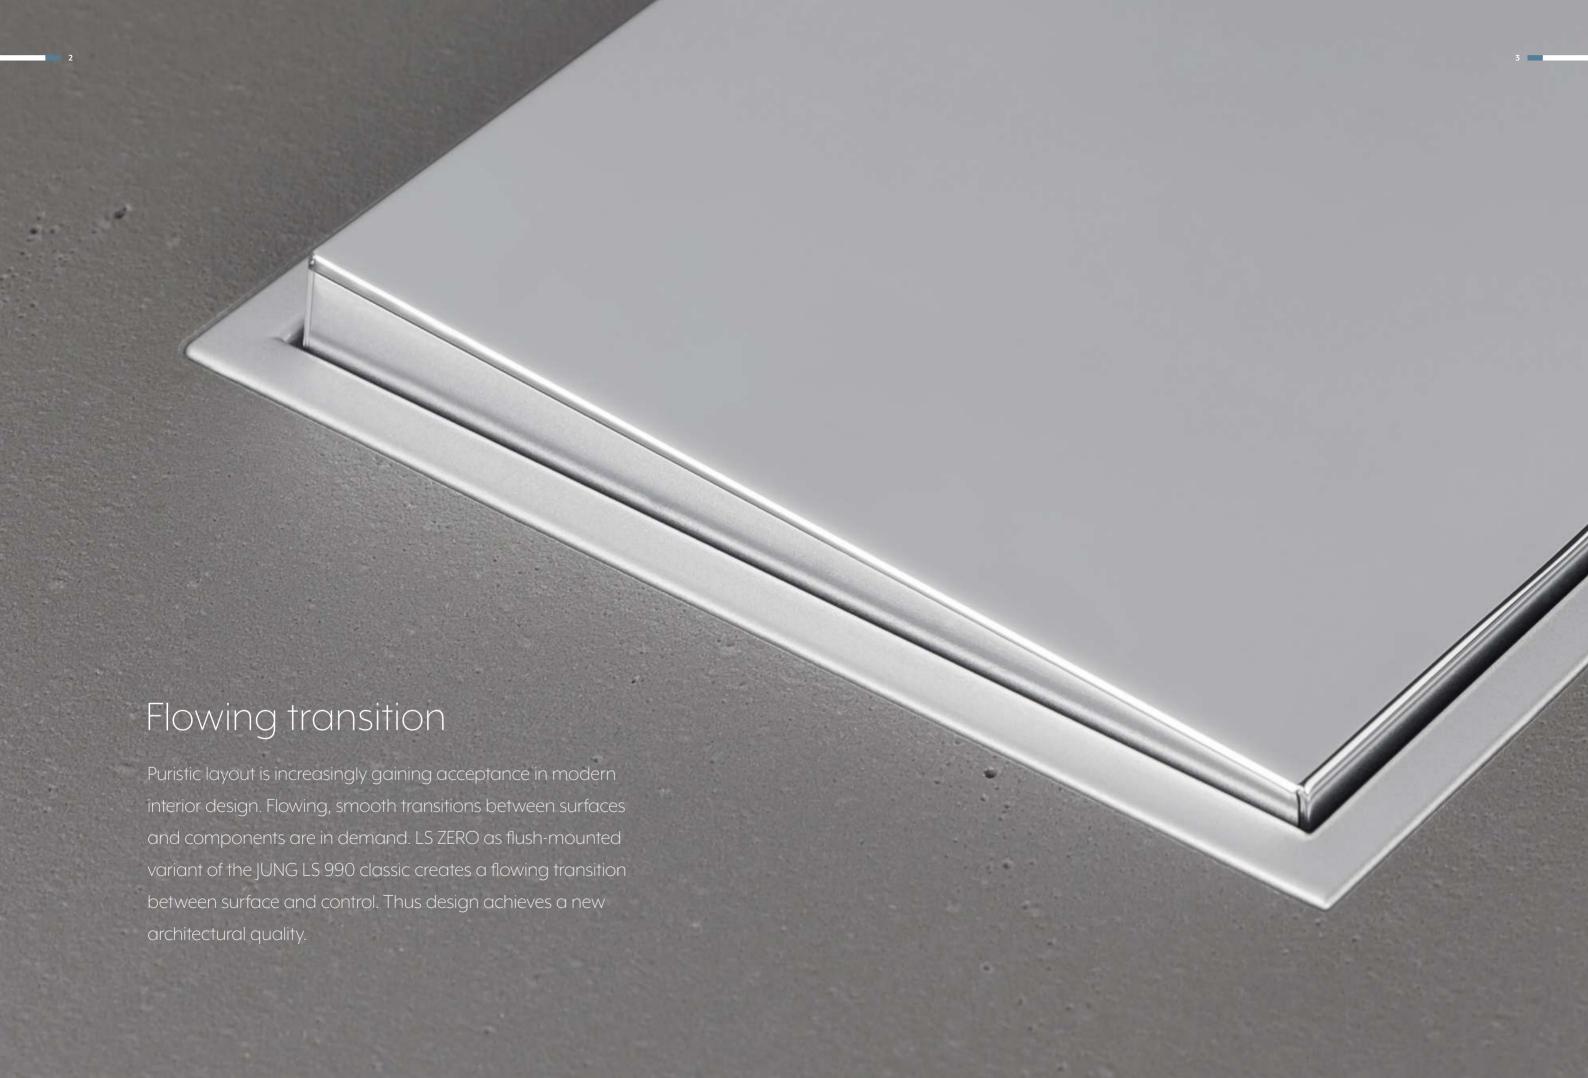

### Surface

With LS ZERO, switches, sockets and smart controls can be installed consistently flush-mounted irrespective of the mounting surface. From conventional to Smart Home: More than 200 functions can be realised with LS ZERO.