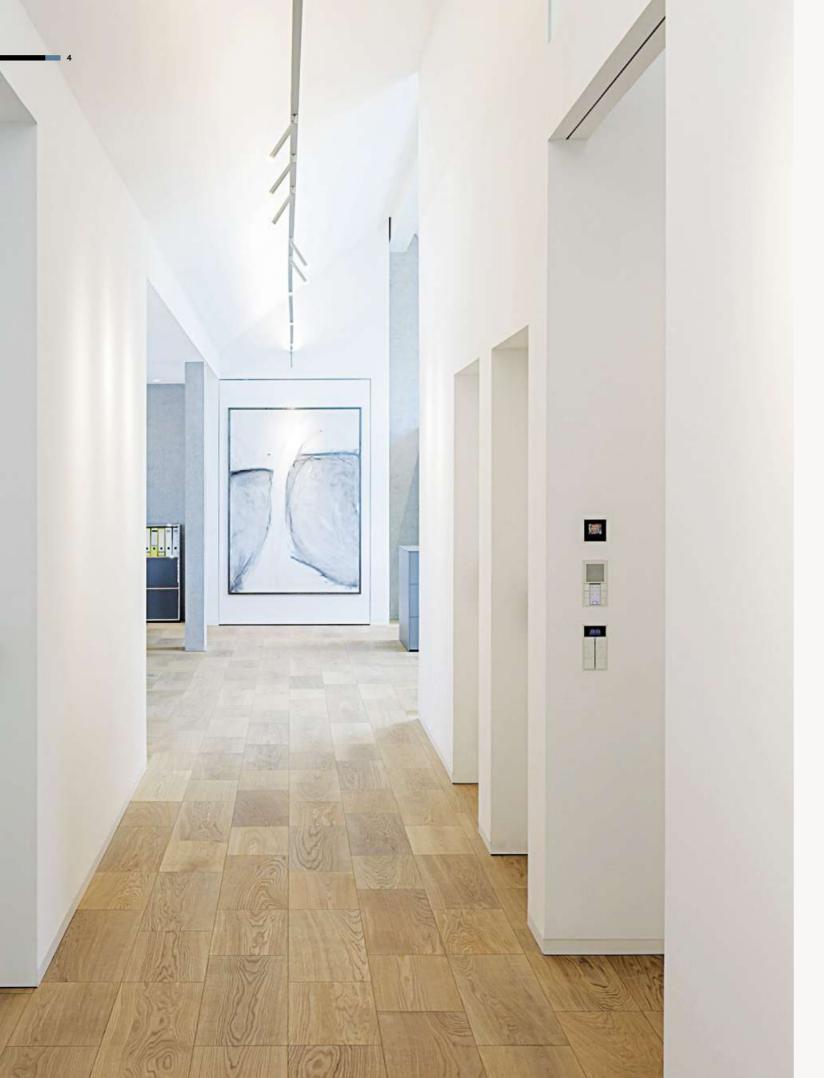

### Surface

With LS ZERO, switches, sockets and smart controls can be installed consistently flush-mounted irrespective of the mounting surface. From conventional to Smart Home: More than 200 functions can be realised with LS ZERO.

From light, temperature, shutters or music to multimedia and door communication to Smart Home solutions.