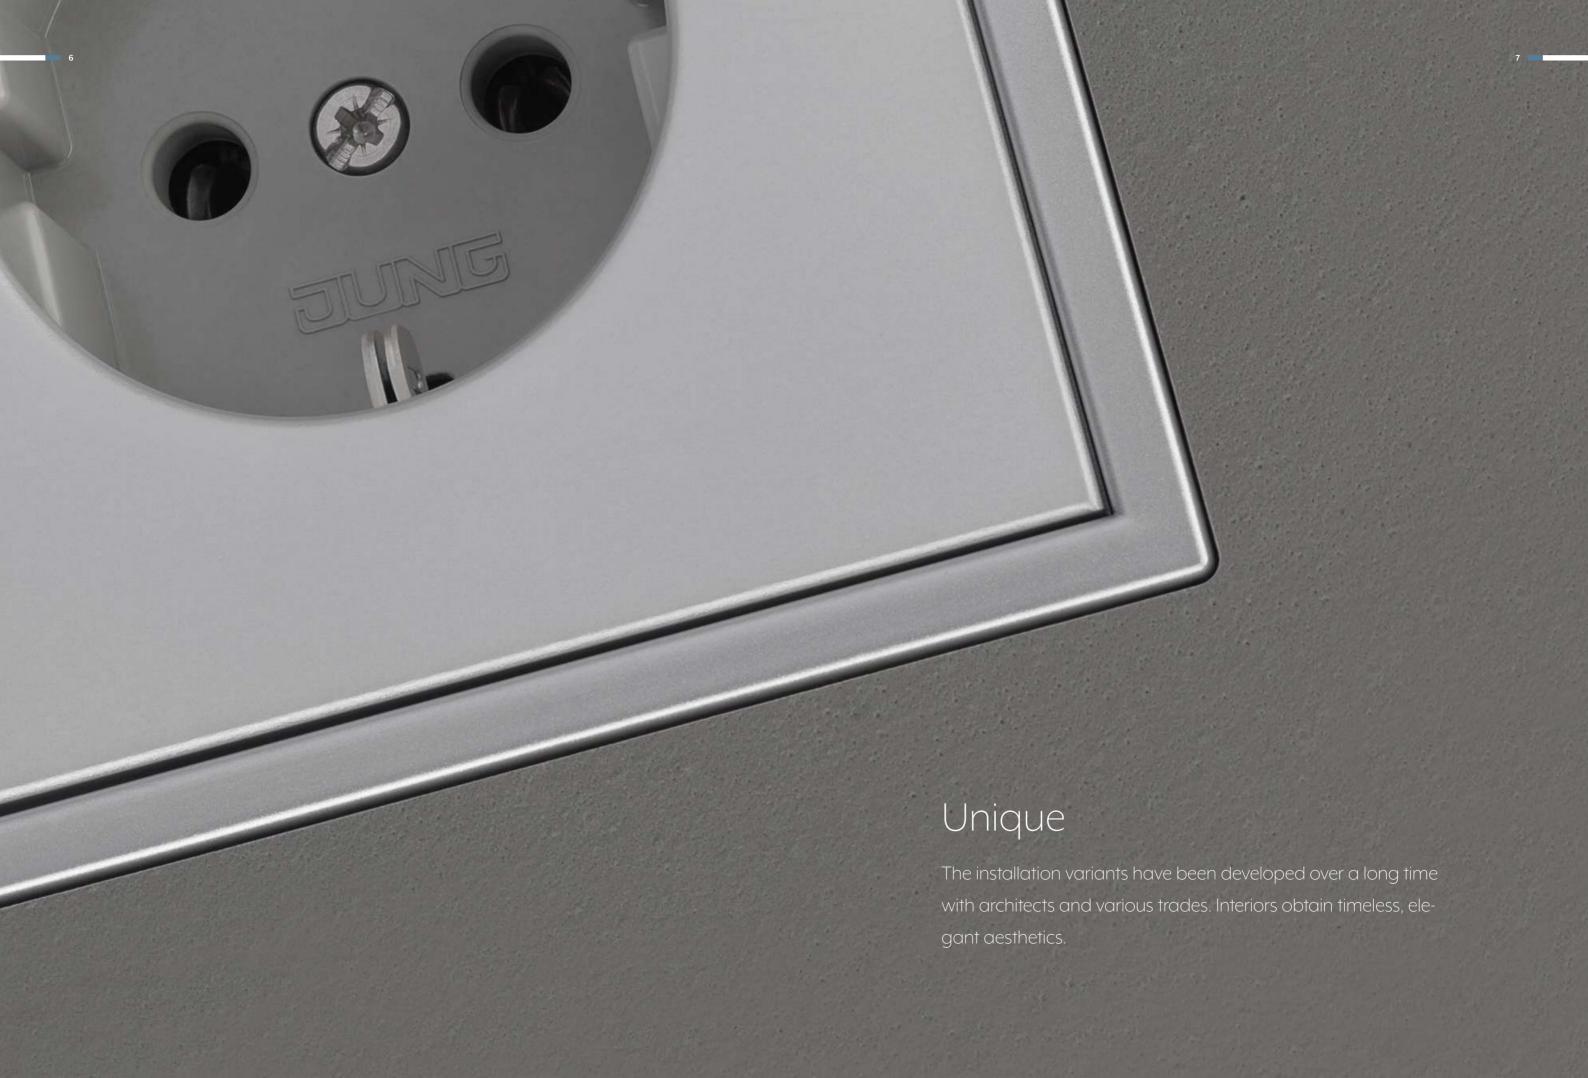

### Surface

With LS ZERO, switches, sockets and smart controls can be installed consistently flush-mounted irrespective of the mounting surface. From conventional to Smart Home: More than 200 functions can be realised with LS ZERO.