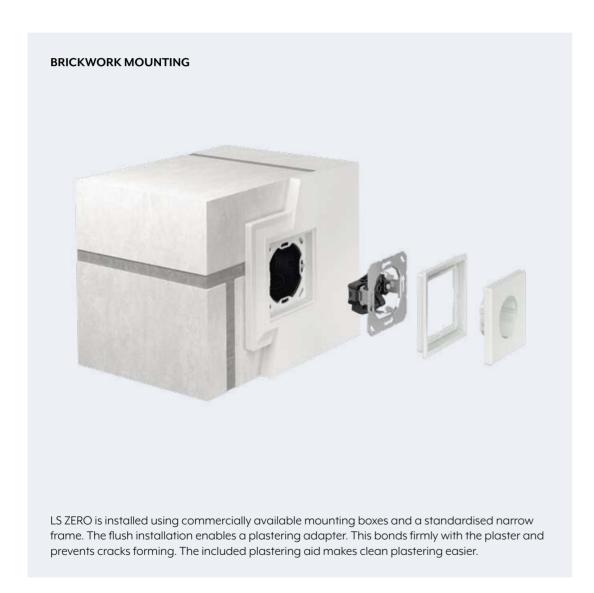

#### Brickwork

The flush-mounting range creates a flowing transition between brickwork and switch.

The "Brickwork / Dry Wall" video explains the individual installation steps. jung.de/lszero