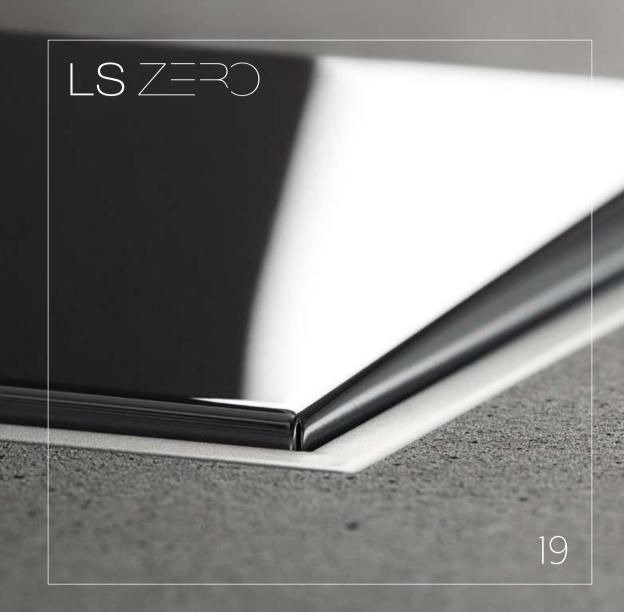

### Surface

With LS ZERO, switches, sockets and smart controls can be installed consistently flush-mounted irrespective of the mounting surface. From conventional to Smart Home: More than 200 functions can be realised with LS ZERO.