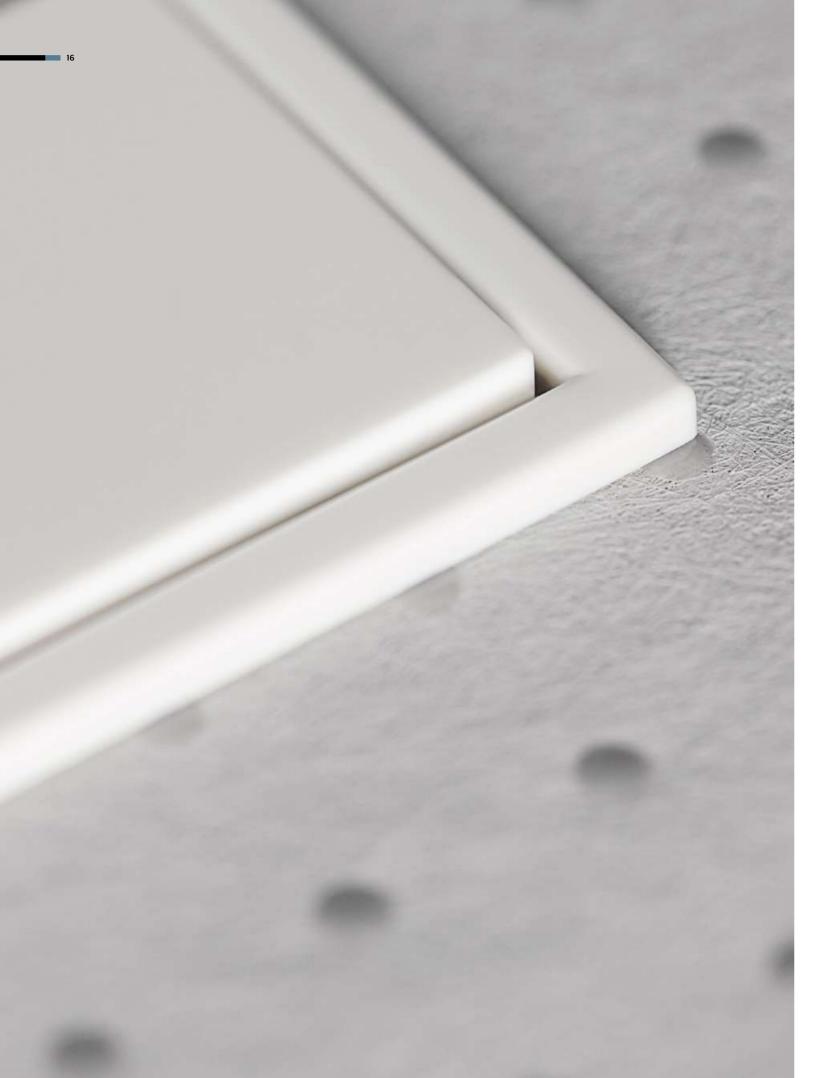

### Surface

With LS ZERO, switches, sockets and smart controls can be installed consistently flush-mounted irrespective of the mounting surface. From conventional to Smart Home: More than 200 functions can be realised with LS ZERO.