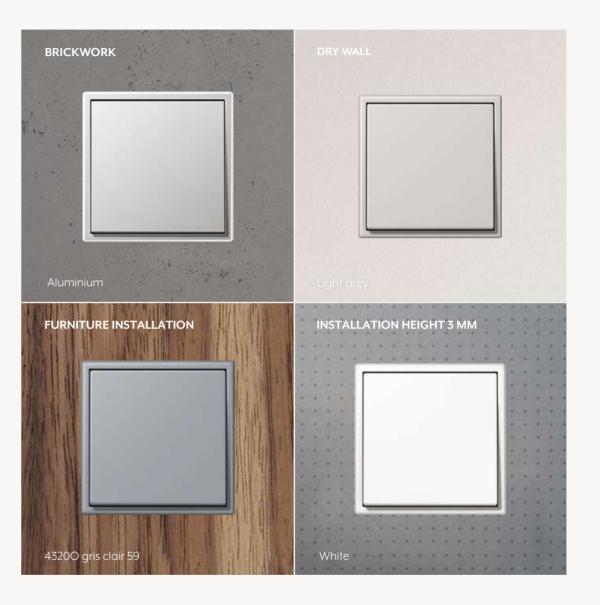

#### Brickwork

The flush-mounting range creates a flowing transition between brickwork and switch.

The "Brickwork / Dry Wall" video explains the individual installation steps. jung.de/lszero

# Dry wall

LS ZERO and mounting surface also merge seamlessly visually in dry wall construction without needing special tools or special mounting boxes.

The "Brickwork / Dry Wall" video explains the individual installation steps. jung.de/lszero

#### Furniture installation

Interior design in perfection: With LS ZERO, the modern electrical installation becomes a design element of the furniture design.

# Wall covering

Alternatively, LS ZERO is also available in a version with 3 mm installation height. For flat mounting on wallpapers.

The design frame overlaps the edge of the wallpaper by a minimum of 1.5 mm and thus provides a harmonious look. This version is also suitable for plaster or plasterboard with a thickness of 12.5 mm.