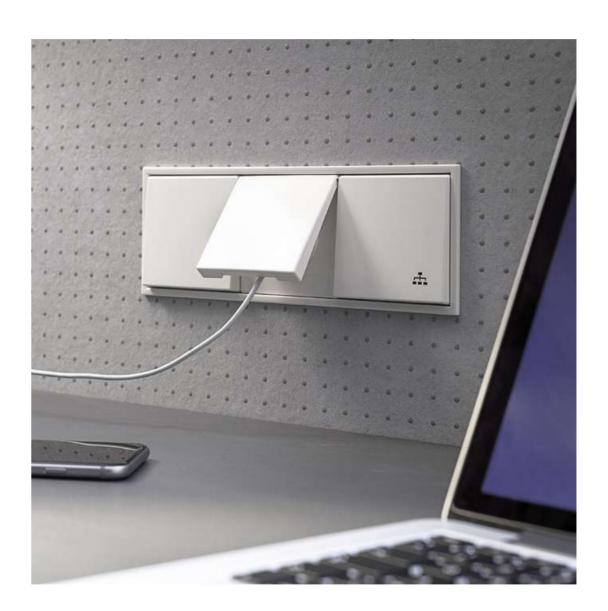

# Space

Matching all inserts of the LS range, the LS ZERO frames are also available in the colours stainless steel, aluminium, classic brass and dark.

More than 200 functions can be realised with LS ZERO.

From light, temperature, shutters or music to multimedia and door communication to Smart Home solutions.