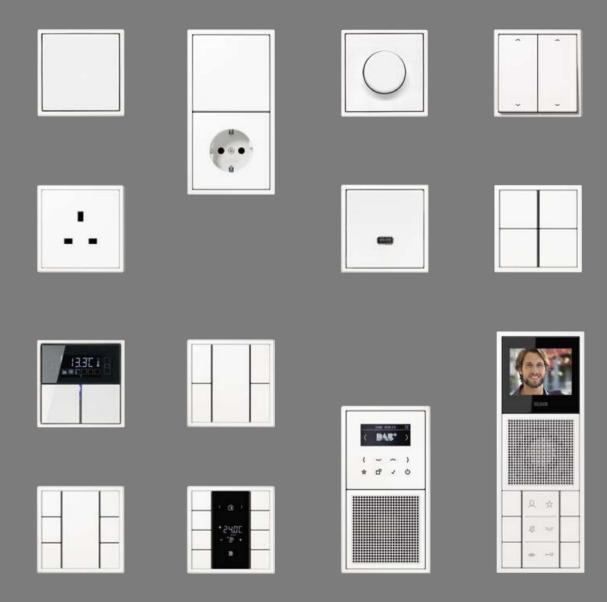

# Space

Matching all inserts of the LS range, the LS ZERO frames are also available in the colours stainless steel, aluminium, classic brass and dark.

More than 200 functions can be realised with LS ZERO.

From light, temperature, shutters or music to multimedia and door communication to Smart Home solutions.