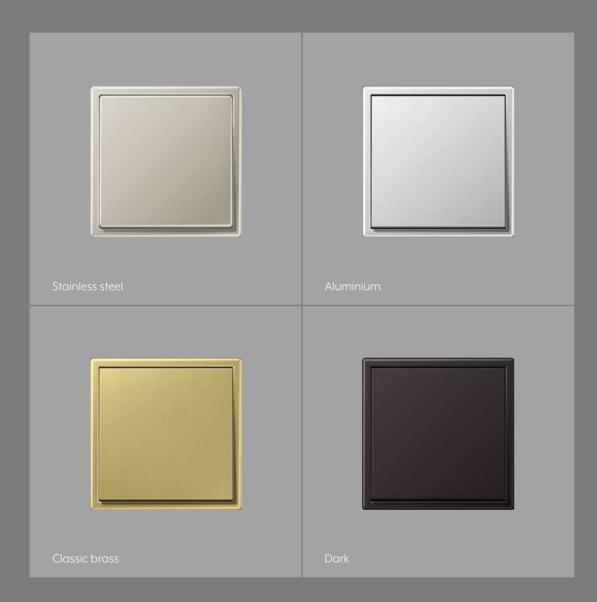

# Space

Matching all inserts of the LS range, the LS ZERO frames are also available in the colours stainless steel, aluminium, classic brass and dark.

More than 200 functions can be realised with LS ZERO.