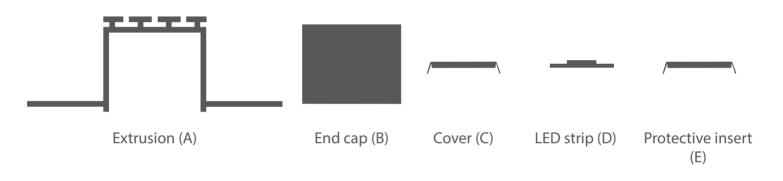

## Parts needed to mount the KOZEL extrusion

Tools needed for mounting:

- mounting glue

The **TECH-22 PROTECTIVE INSERT** ensures that the profile slot remains wide enough for the snap-in cover (its use is NECESSARY during mounting and finishing works).