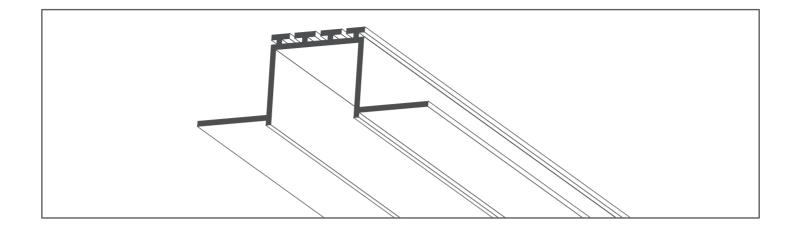

## Parts needed to mount the KOZEL extrusion

Tools needed for mounting:

- mounting glue

The **TECH-22 PROTECTIVE INSERT** ensures that the profile slot remains wide enough for the snap-in cover (its use is NECESSARY during mounting and finishing works).