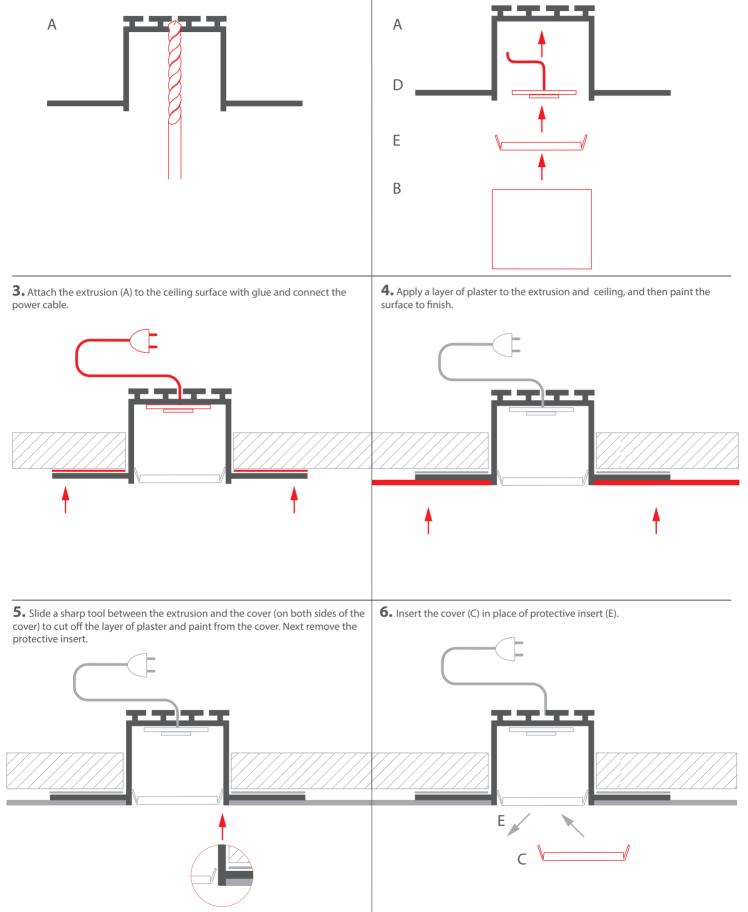

**2.** Mount the LED strip (D) in the extrusion, lead out the power cable, insert the protective insert (E) and then insert the end cap (B).