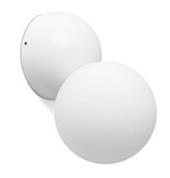

## **JOY LED White wall lamp**

Ref. 64028

JOY is a collection of indoor wall lamps designed by Nahtrang. Both its structure and its diffusor have a very fun, modern round shape. The diffusor is made of frosted glass and lets the light out with a lot of elegance and style. It emits a warm light and can also be found in black finish.