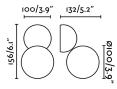

## **Specifications**

| Bulb: | COB WITHOUT DIFFUSOR LED 3.2W |
|-------|-------------------------------|
|       |                               |

3000K 360lm

| Bulb included:        | Yes                          |
|-----------------------|------------------------------|
| Transformer:          | Driver                       |
| Transformer included: | Yes                          |
| Voltage:              | 100-240V                     |
| IP:                   | 20                           |
| Class:                | I                            |
| Material:             | Steel with an glass diffuser |
| Designer:             | NAHTRANG                     |
| Length:               | 132 mm                       |
| Net Width:            | 100 mm                       |
| Height:               | 156 mm                       |
| Volume:               | 0.00834 m3                   |
|                       |                              |