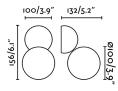

## **Specifications**

**Bulb:** COB WITHOUT DIFFUSOR LED 3.2W

3000K 360lm

| Bulb included:        | Yes                          |
|-----------------------|------------------------------|
| Transformer:          | Driver                       |
| Transformer included: | Yes                          |
| Voltage:              | 100-240V                     |
| IP:                   | 20                           |
| Class:                | l                            |
| Material:             | Steel with an glass diffuser |
| Designer:             | NAHTRANG                     |
| Length:               | 132 mm                       |
| Net Width:            | 100 mm                       |
| Height:               | 156 mm                       |
| Volume:               | 0.00834 m3                   |
|                       |                              |