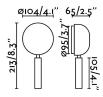

## **Specifications**

**Bulb:** SAMSUNG LED 3535 3W 180lm

CRI>80

| Bulb included:        | Yes                                     |
|-----------------------|-----------------------------------------|
| Transformer:          | Driver                                  |
| Transformer included: | Yes                                     |
| Voltage:              | 100-240V                                |
| IP:                   | 20                                      |
| Class:                | II                                      |
| Material:             | Aluminium and diffuser transparent PMMA |
| Designer:             | JORDI BLASI                             |
| Length:               | 213 mm                                  |
| Height:               | 65 mm                                   |
| Diameter:             | 104 Ø                                   |
| Volume:               | 0.00224 m3                              |
|                       |                                         |