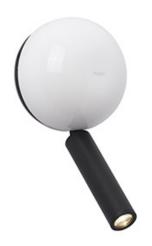

## PRESS White wall lamp reader

Ref. 62350

PRESS is a fun collection of wall lamps designed by Jordi Blasi. Round in shape, its structure manufactured in aluminium is also the switch that, as its names indicates, only needs to be lightly pressed. The light beam is projected through a fine structure designed as a reading or support light. White finish.