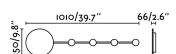

## **Specifications**

**Bulb:** LED 6W 2700K 500 Lm

| Bulb included:        | Yes                          |
|-----------------------|------------------------------|
| Transformer:          | Driver                       |
| Transformer included: | Yes                          |
| Voltage:              | 100-240V                     |
| IP:                   | 20                           |
| Class:                | l                            |
| Material:             | Metal and opal PMMA difusser |
| Designer:             | GOULAFIGUERA                 |
| Length:               | 1010 mm                      |
| Net Width:            | 250 mm                       |
| Height:               | 66 mm                        |
| Net Weight:           | 2.80 kg                      |
|                       |                              |