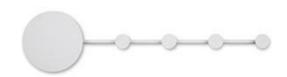

## HAN LED White wall lamp/coat rack

Ref. 01000

HAN is a design of Goula/Figuera that stands out by its dual functionality. This wall lamp emits a highly decorative indirect light, but at the same time it can be used as coat rack. Its light source is LED 6W and warm light, integrated. Exponent of the New Lighting Concepts, is totally versatile, taking place in a multitude of spaces both domestic and contract.