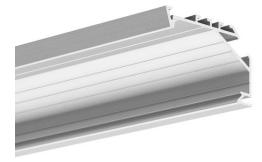

### **PRODUCT DESCRIPTION**

KOPRO-30 extrusion is designed to build universal interior light fixtures. This extrusion directs the light beam at an angle of 30° so you can achieve the effect of mild accent illumination and avoid glare. It is to be mounted in corners (e.g. bodies of furniture, cabinets, where ceiling meets wall, shop windows).

The extrusion can also serve as a wall lamp fixture. The KOPRO-30 extrusion can be mounted with screws or bolts (suitable for a particular substrate) screwed into the walls of the extrusion which are not intended for LEDs. Holes for the bolts or screws should be drilled in places designated by the lines inside the extrusion. In drywall ceilings, the profile can be fixed using GP mounting springs. The KOPRO-30 extrusion can also be mounted using mounting adhesives.

After the extrusion has been mounted, a shallow 'tray' is formed which can be used to route the power cables. The profile can be additionally equipped with two 10 mm (0.39") wide LED strips or one LED strip with a width of no more than 20 mm (7.87'). There are two types of covers and 4 types of end caps which are dedicated for the KOPRO-30 extrusion.