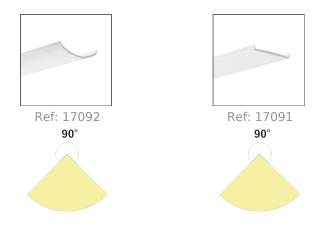

to route the power cables. The profile can be additionally equipped with two 10 mm (0.39") wide LED strips or one LED strip with a width of no more than 20 mm (7.87'). There are two types of covers and 4 types of end caps which are dedicated for the KOPRO-30 extrusion.

- Covers in two shapes
- Easy wiring
- Numerous assembly options

Fill empty fields

| Product nr.  |  |
|--------------|--|
| Fixture type |  |
| Company      |  |
| Job name     |  |
| Date         |  |



## TECHNICAL SPECIFICATION

| B7890ANODA_1 | Silver anodized | 39.4"   |
|--------------|-----------------|---------|
| B7890ANODA_2 | Silver anodized | 78.75"  |
| B7890ANODA_3 | Silver anodized | 118.11" |



Specification sheet - KOPRO-30 Extrusion ref. number B7890ANODA





#### **RELATED PRODUCTS**

#### COVERS



## END CAPS



Ref: 24176



Ref: 24177



Ref: 24178



Ref: 24179

#### ACCESSORIES



Ref: 00293



Ref: 42203







Ref: 42205



Specification sheet - KOPRO-30 Extrusion ref. number B7890ANODA

# **COUPLERS** - connection methods for profiles



L135



L90PW



T90



L135PW



L90PZ



X135



L135PZ



T135L







T135R