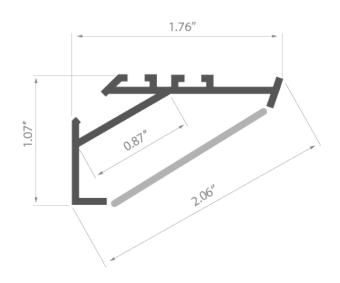

After the extrusion has been mounted, a shallow 'tray' is formed which can be used to route the power cables. The profile can be additionally equipped with two 10 mm (0.39") wide LED strips or one LED strip with a width of no more than 20 mm (7.87'). There are two types of covers and 4 types of end caps which are dedicated for the KOPRO-30 extrusion.

## TECHNICAL SPECIFICATION

| B7890ANODA_1 | Silver anodized | 39.4"   |
|--------------|-----------------|---------|
| B7890ANODA_2 | Silver anodized | 78.75"  |
| B7890ANODA_3 | Silver anodized | 118.11" |