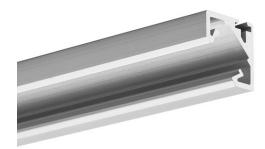

#### PRODUCT DESCRIPTION

GLAD 45 extrusion is designed to build low lighting fixtures for universal use. It should be mainly used to illuminate the interiors of e.g. cupboards, stairs, shop windows, etc.

This extrusion directs the light beam at an angle of 45° so you can achieve the effect of a mild accent illumination and avoid glare. In the sealed version, it can be used to illuminate the external architectural elements, e.g. facades of buildings, gardens. Additional advantages are: easy installation, low weight and good heat dissipation. The extrusion is made of high-quality aluminum. Its surfaces are smooth (no radiators). The source of light is a LED tape - max. 10.8 mm (0.42") wide.