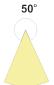

This extrusion directs the light beam at an angle of 45° so you can achieve the effect of a mild accent illumination and avoid glare. In the sealed version, it can be used to illuminate the external architectural elements, e.g. facades of buildings, gardens. Additional advantages are: easy installation, low weight and good heat dissipation. The extrusion is made of high-quality aluminum. Its surfaces are smooth (no radiators). The source of light is a LED tape - max. 10.8 mm (0.42") wide.

- The profile directs light at a 45-degree angle
- Smooth sides
- Ability to create a line of light