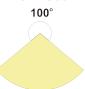

This extrusion directs the light beam at an angle of 45° so you can achieve the effect of a mild accent illumination and avoid glare. In the sealed version, it can be used to illuminate the external architectural elements, e.g. facades of buildings, gardens. Additional advantages are: easy installation, low weight and good heat dissipation. The extrusion is made of high-quality aluminum. Its surfaces are smooth (no radiators). The source of light is a LED tape - max. 10.8 mm (0.42") wide.

- The profile directs light at a 45-degree angle
- Smooth sides
- Ability to create a line of light