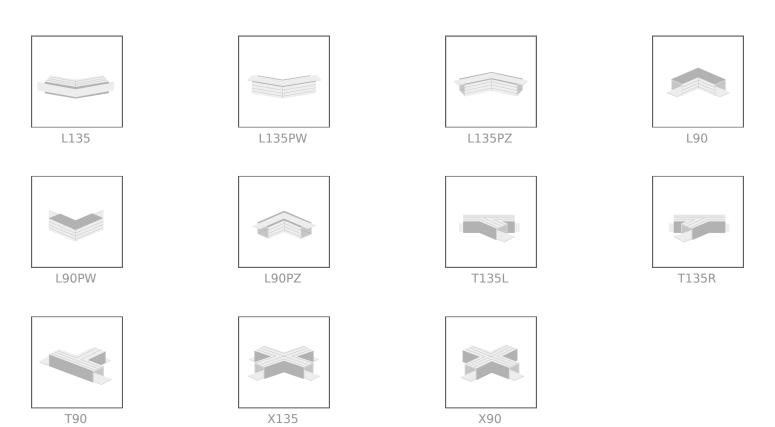

er which will be IP67.

- The profile directs light at a 45-degree angle
- Smooth sides
- Ability to create a line of light

#### Fill empty fields

| Product nr.  |  |
|--------------|--|
| Fixture type |  |
| Company      |  |
| Job name     |  |
| Date         |  |



# **TECHNICAL SPECIFICATION**

| B7009ANODA_1 | Silver anodized | 39.4"   |
|--------------|-----------------|---------|
| B7009ANODA_2 | Silver anodized | 78.75"  |
| B7009ANODA_3 | Silver anodized | 118.11" |









## **RELATED PRODUCTS**

# **COVERS**



Ref: 1370



Ref: 1369





Ref: 17031





Ref: 17076



## **END CAPS**



Ref: 24104

## **ACCESSORIES**



Ref: 42717



Ref: 42718



Ref: 00293



Ref: 42716











Ref: 42203



Ref: 42204



Ref: 42205



# **COUPLERS** - connection methods for profiles