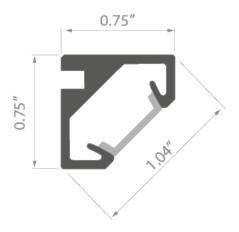

This extrusion directs the light beam at an angle of 45° so you can achieve the effect of a mild accent illumination and avoid glare. In the sealed version, it can be used to illuminate the external architectural elements, e.g. facades of buildings, gardens. Additional advantages are: easy installation, low weight and good heat dissipation. The extrusion is made of high-quality aluminum. Its surfaces are smooth (no radiators). The source of light is a LED tape - max. 10.8 mm (0.42") wide.

- The profile directs light at a 45-degree angle
- Smooth sides
- Ability to create a line of light