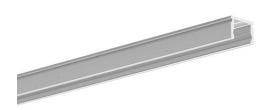

#### PRODUCT DESCRIPTION

Minimum size. To use with elements that have a small cross section. The PIKO extrusion is useful in interior design, furniture, exhibitions. Designed to be mounted to the surface with screws or two-sided adhesive tape.

- Super small only 10mm wide (0.39")
- Narrow line of light
- Designed to build small, delicate light fixtures
- Dedicated for 6mm (0.23") LED tape