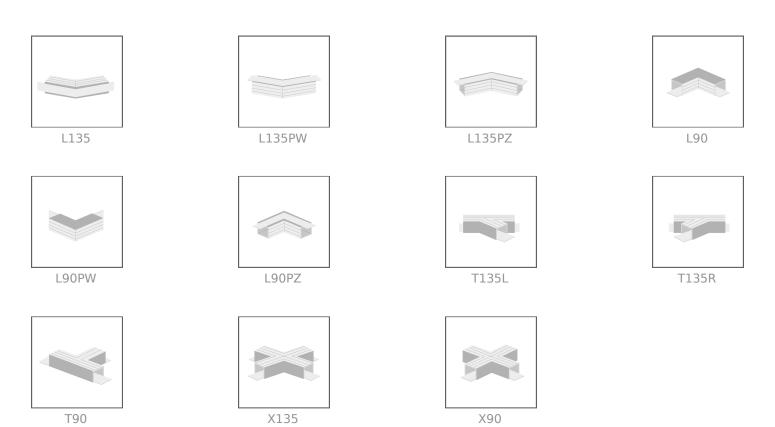

h elements that have a small cross section. The PIKO extrusion is useful in interior design, furniture, exhibitions. Designed to be mounted to the surface with screws or two-sided adhesive tape.

- Super small only 10mm wide (0.39")
- Narrow line of light
- Designed to build small, delicate light fixtures
- Dedicated for 6mm (0.23") LED tape



### Fill empty fields

| Product nr.  |  |
|--------------|--|
| Fixture type |  |
| Company      |  |
| Job name     |  |
| Date         |  |

### **TECHNICAL SPECIFICATION**

| B8288ANODA_1 | Silver anodized | 39.4"  |
|--------------|-----------------|--------|
| B8288ANODA_2 | Silver anodized | 78.75" |





# **RELATED PRODUCTS**

## **COVERS**



Ref: 17034



### **END CAPS**



Ref: 24202



# **COUPLERS** - connection methods for profiles