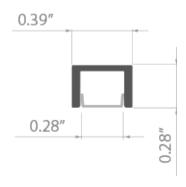

- Super small only 10mm wide (0.39")
- Narrow line of light
- Designed to build small, delicate light fixtures
- Dedicated for 6mm (0.23") LED tape

### **TECHNICAL SPECIFICATION**

| B8288ANODA_1 | Silver anodized | 39.4"  |
|--------------|-----------------|--------|
| B8288ANODA_2 | Silver anodized | 78.75" |