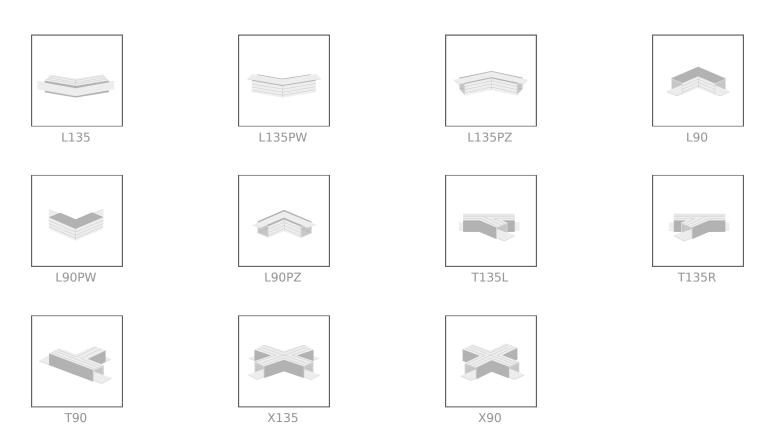

staircases, etc. If hidden, LED strips give a soft reflected light and do not cause glare. The set of different covers, diffusers and reflective surfaces allows to obtain the desired intensity and dispersion of light.

Patent Number: US D800,374 S

- Concealed source of light
- Easy disassembly
- Simple design

### Fill empty fields

| Product nr.  |  |
|--------------|--|
| Fixture type |  |
| Company      |  |
| Job name     |  |
| Date         |  |



# **TECHNICAL SPECIFICATION**

| W4826ANODA_1 | Silver anodized | 39.4"   |
|--------------|-----------------|---------|
| W4826ANODA_2 | Silver anodized | 78.75'' |









# **RELATED PRODUCTS**

# **COVERS**









# **END CAPS**



Ref: 24127

# **ACCESSORIES**







Ref: 00838



# **COUPLERS** - connection methods for profiles