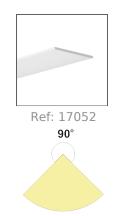

#### PRODUCT DESCRIPTION

Designed to build indoor fixtures to illuminate passageways, staircases, etc. If hidden, LED strips give a soft reflected light and do not cause glare. The set of different covers, diffusers and reflective surfaces allows to obtain the desired intensity and dispersion of light.

Patent Number: US D800,374 S

- Concealed source of light
- Easy disassembly
- Simple design

### Fill empty fields

| Product nr.  |  |
|--------------|--|
| Fixture type |  |
| Company      |  |
| Job name     |  |
| Date         |  |



# **TECHNICAL SPECIFICATION**

| W4826ANODA_1 | Silver anodized | 39.4"   |
|--------------|-----------------|---------|
| W4826ANODA_2 | Silver anodized | 78.75'' |









# **RELATED PRODUCTS**

# **COVERS**









# **END CAPS**



Ref: 24127

# **ACCESSORIES**







Ref: 00838



# **COUPLERS** - connection methods for profiles