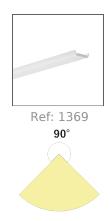

#### PRODUCT DESCRIPTION

Designed to build indoor fixtures to illuminate passageways, staircases, etc. If hidden, LED strips give a soft reflected light and do not cause glare. The set of different covers, diffusers and reflective surfaces allows to obtain the desired intensity and dispersion of light.

Patent Number: US D800,374 S

- Concealed source of light
- Easy disassembly
- Simple design

### Fill empty fields

| Product nr.  |  |
|--------------|--|
| Fixture type |  |
| Company      |  |
| Job name     |  |
| Date         |  |



# **TECHNICAL SPECIFICATION**

| W4826ANODA_1 | Silver anodized | 39.4"   |
|--------------|-----------------|---------|
| W4826ANODA_2 | Silver anodized | 78.75'' |









# **RELATED PRODUCTS**

# **COVERS**









# **END CAPS**



Ref: 24127

# **ACCESSORIES**







Ref: 00838



# **COUPLERS** - connection methods for profiles