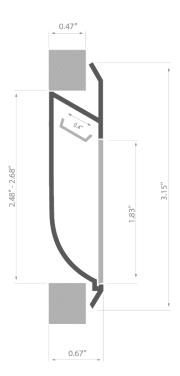

# **TECHNICAL SPECIFICATION**

| W4826ANODA_1 | Silver anodized | 39.4"   |
|--------------|-----------------|---------|
| W4826ANODA_2 | Silver anodized | 78.75'' |