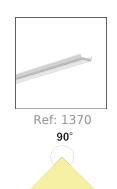

#### PRODUCT DESCRIPTION

Designed to build indoor fixtures to illuminate passageways, staircases, etc. If hidden, LED strips give a soft reflected light and do not cause glare. The set of different covers, diffusers and reflective surfaces allows to obtain the desired intensity and dispersion of light.

Patent Number: US D800,374 S

- Concealed source of light
- Easy disassembly
- Simple design

### Fill empty fields

| Product nr.  |  |
|--------------|--|
| Fixture type |  |
| Company      |  |
| Job name     |  |
| Date         |  |



# **TECHNICAL SPECIFICATION**

| W4826ANODA_1 | Silver anodized | 39.4"   |
|--------------|-----------------|---------|
| W4826ANODA_2 | Silver anodized | 78.75'' |









# **RELATED PRODUCTS**

# **COVERS**









# **END CAPS**



Ref: 24127

# **ACCESSORIES**







Ref: 00838



# **COUPLERS** - connection methods for profiles