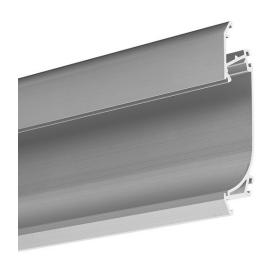

#### PRODUCT DESCRIPTION

Designed to build indoor fixtures to illuminate passageways, staircases, etc. If hidden, LED strips give a soft reflected light and do not cause glare. The set of different covers, diffusers and reflective surfaces allows to obtain the desired intensity and dispersion of light.

Patent Number: US D800,374 S

- Concealed source of light
- Easy disassembly
- Simple design

# **TECHNICAL SPECIFICATION**

| W4826ANODA_1 | Silver anodized | 39.4"   |
|--------------|-----------------|---------|
| W4826ANODA_2 | Silver anodized | 78.75'' |