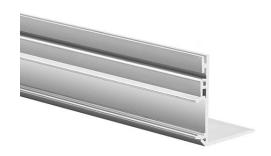

## PRODUCT DESCRIPTION

- Illumination of niches of any thickness, depth and height
- Can be mounted at any distance from the edge of the niche
- Easy servicing

| Product nr.  |  |
|--------------|--|
| Fixture type |  |
| Company      |  |
| Job name     |  |
| Date         |  |