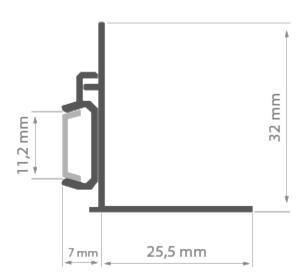

# **TECHNICAL SPECIFICATION**

| 18027NA_1 | Non anodized (raw) | 1000 mm |
|-----------|--------------------|---------|
| 18027NA_2 | Non anodized (raw) | 2000 mm |