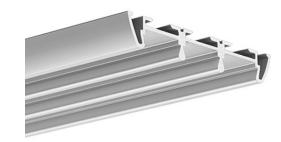

#### PRODUCT DESCRIPTION

The three-channel extrusion provides more light output. Due to the possibility of installing three strips inside the extrusion it can be used as a primary energy-efficient light source. IP 67 version can be also used as an outdoor lighting for elevations or architectural elements of gardens.

Patent Number: US D695.953 S

- Construction of high-performance lighting fixtures
- Good heat dissipation
- Three-channel housing for flexible or hard LED strips that are 8-12mm wide (0.47")
- Multi-purpose