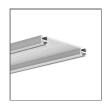

#### PRODUCT DESCRIPTION

The three-channel extrusion provides more light output. Due to the possibility of installing three strips inside the extrusion it can be used as a primary energy-efficient light source. IP 67 version can be also used as an outdoor lighting for elevations or architectural elements of gardens.

Patent Number: US D695.953 S

- Construction of high-performance lighting fixtures
- Good heat dissipation
- Three-channel housing for flexible or hard LED strips that are 8-12mm wide (0.47")
- Multi-purpose

#### **TECHNICAL SPECIFICATION**

| B4476ANODA_1 | Silver anodized | 39.4"  |
|--------------|-----------------|--------|
| B4476ANODA_2 | Silver anodized | 78.75" |