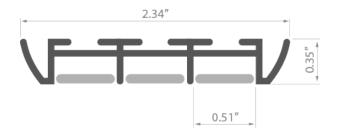

Patent Number: US D695.953 S

- Construction of high-performance lighting fixtures
- Good heat dissipation
- Three-channel housing for flexible or hard LED strips that are 8-12mm wide (0.47")
- Multi-purpose

#### **TECHNICAL SPECIFICATION**

| B4476ANODA_1 | Silver anodized | 39.4"  |
|--------------|-----------------|--------|
| B4476ANODA_2 | Silver anodized | 78.75" |