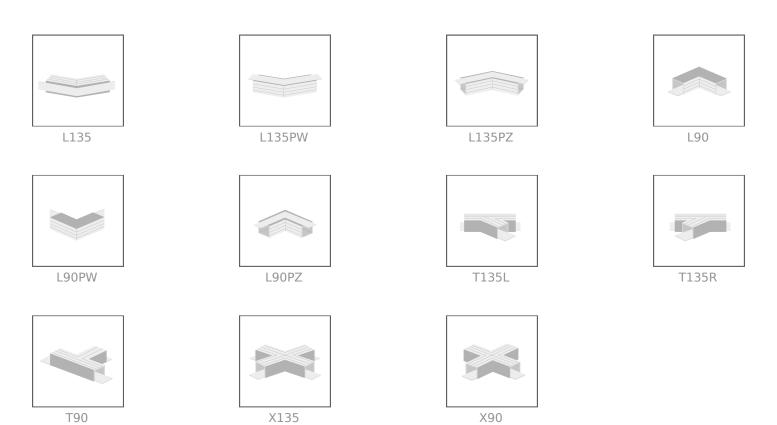

ion of high-performance lighting fixtures
- Good heat dissipation
- Three-channel housing for flexible or hard LED strips that are 8-12mm wide (0.47")
- Multi-purpose



#### Fill empty fields

| Product nr.  |  |
|--------------|--|
| Fixture type |  |
| Company      |  |
| Job name     |  |
| Date         |  |

#### **TECHNICAL SPECIFICATION**

| B4476ANODA_1 | Silver anodized | 39.4"  |
|--------------|-----------------|--------|
| B4476ANODA_2 | Silver anodized | 78.75" |





## **RELATED EXTRUSIONS**







Ref: W4508

## **RELATED PRODUCTS**

## **COVERS**



Ref: 00158



Ref: 17079





....





Ref: 17078



**END CAPS** 



Ref: 00090



## **ACCESSORIES**



Ref: 42513



Ref: 42257



Ref: 70240



Ref: 24003



Ref: 42251



# **COUPLERS** - connection methods for profiles