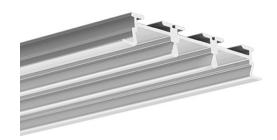

#### PRODUCT DESCRIPTION

The three-channel recessed extrusion provides more light output. Due to the possibility of installing three strips inside the extrusion it can be used as a primary energy-efficient light source. IP 67 version can be also used as an outdoor lighting for elevations or architectural elements of gardens.

Patent Number: US D693.051 S

- Three-channel recessed housing for flexible or hard LED strips that are 8-12mm wide (0.47")
- Masking the edge of the groove
- Construction of high efficiency lighting fixtures
- Good heat dissipation