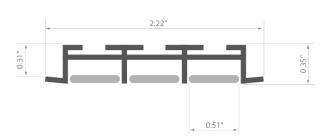

Patent Number: US D693.051 S

- Three-channel recessed housing for flexible or hard LED strips that are 8-12mm wide (0.47")
- Masking the edge of the groove
- Construction of high efficiency lighting fixtures
- Good heat dissipation

### **TECHNICAL SPECIFICATION**

| B4477ANODA_1 | Silver anodized | 39.4"   |
|--------------|-----------------|---------|
| B4477ANODA_2 | Silver anodized | 78.75'' |