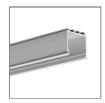

#### PRODUCT DESCRIPTION

Technical extrusion designed for making precise grooves in the surfaces of drywall or drywall ceiling in order to embed suitable LED extrusions such as: LOKOM, GIZA, LIPOD. TEKNIK extrusion is mounted together with the construction of drywall and drywall ceiling.

Patent Number: US D724,261S

- The mounting strip forms a precise groove in a drywall ceiling
- Ability to create a line of light without visible aluminum edges
- Easy servicing, snapped in

Fill empty fields

## **TECHNICAL SPECIFICATION**

| B5555V1NA_1 | Non anodized (raw) | 39.4''  |
|-------------|--------------------|---------|
| B5555V1NA_2 | Non anodized (raw) | 78.75'' |