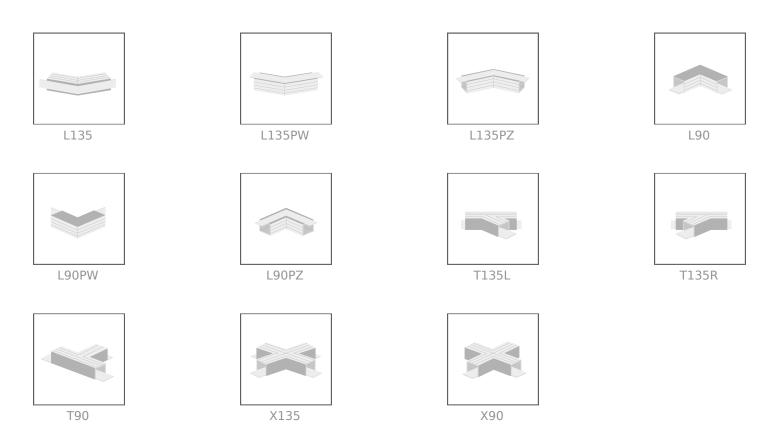

is mounted together with the construction of drywall and drywall ceiling.

Patent Number: US D724,261S

- The mounting strip forms a precise groove in a drywall ceiling
- Ability to create a line of light without visible aluminum edges
- Easy servicing, snapped in



Fill empty fields

| Product nr.  |  |
|--------------|--|
| Fixture type |  |
| Company      |  |
| Job name     |  |
| Date         |  |

## **TECHNICAL SPECIFICATION**

| B5555V1NA_1 | Non anodized (raw) | 39.4''  |
|-------------|--------------------|---------|
| B5555V1NA_2 | Non anodized (raw) | 78.75'' |





## **RELATED EXTRUSIONS**



Ref: B5556



Ref: B5554



Ref: B5553

## **RELATED PRODUCTS**

## **END CAPS**



Ref: 24002

#### **ACCESSORIES**



Ref: 24003



# **COUPLERS** - connection methods for profiles