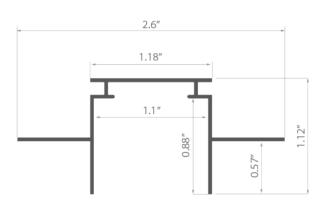

## **TECHNICAL SPECIFICATION**

| B5555V1NA_1 | Non anodized (raw) | 39.4''  |
|-------------|--------------------|---------|
| B5555V1NA_2 | Non anodized (raw) | 78.75'' |