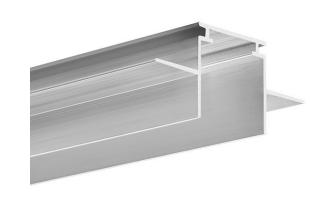

#### PRODUCT DESCRIPTION

Technical extrusion designed for making precise grooves in the surfaces of drywall or drywall ceiling in order to embed suitable LED extrusions such as: LOKOM, GIZA, LIPOD. TEKNIK extrusion is mounted together with the construction of drywall and drywall ceiling.

Patent Number: US D724,261S

- The mounting strip forms a precise groove in a drywall ceiling
- Ability to create a line of light without visible aluminum edges
- Easy servicing, snapped in

Fill empty fields