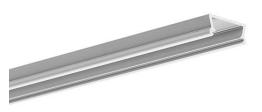

## **PRODUCT DESCRIPTION**

TAMI profile (anodized or non-anodized) is the economical equivalent of a standard MICRO profile.

Patent Number: US D705,983 S

- Shallow housing for flexible or hard LED strips that are up to 12mm wide (0.48")
- Easy mounting
- Low weight

# **TECHNICAL SPECIFICATION**

| B5390ANODA_1 | Silver anodized | 39.4"  |
|--------------|-----------------|--------|
| B5390ANODA_2 | Silver anodized | 78.75" |

Specification sheet - TAMI Extrusion ref. number B5390ANODA