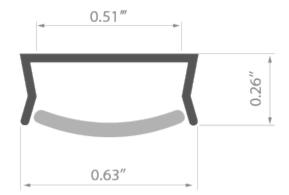

## **PRODUCT DESCRIPTION**

TAMI profile (anodized or non-anodized) is the economical equivalent of a standard MICRO profile.

Patent Number: US D705,983 S

- Shallow housing for flexible or hard LED strips that are up to 12mm wide (0.48")
- Easy mounting
- Low weight

# **TECHNICAL SPECIFICATION**

| B5390ANODA_1 | Silver anodized | 39.4"  |
|--------------|-----------------|--------|
| B5390ANODA_2 | Silver anodized | 78.75" |

Specification sheet - TAMI Extrusion ref. number B5390ANODA