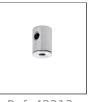

anodized or non-anodized) is the economical equivalent of a standard MICRO profile.

Patent Number: US D705,983 S

- Shallow housing for flexible or hard LED strips that are up to 12mm wide (0.48")
- Easy mounting
- Low weight



Fill empty fields

| Product nr.  |  |
|--------------|--|
| Fixture type |  |
| Company      |  |
| Job name     |  |
| Date         |  |

# **TECHNICAL SPECIFICATION**

| B5390ANODA_1 | Silver anodized | 39.4"  |
|--------------|-----------------|--------|
| B5390ANODA_2 | Silver anodized | 78.75" |





Specification sheet - TAMI Extrusion ref. number B5390ANODA

#### **RELATED PRODUCTS**

### END CAPS



#### ACCESSORIES



Ref: 42216



Ref: 00645



Ref: 00651



Ref: 24190



Ref: 42101



Ref: 24223



Ref: 00647



Ref: 42215



Ref: 24189



Ref: 42218



Ref: 42213



Ref: 70240



Specification sheet - TAMI Extrusion ref. number B5390ANODA





Ref: 42501

Ref: 1528