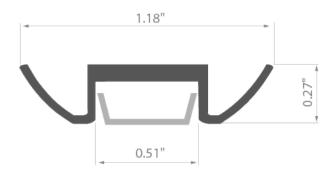

#### PRODUCT DESCRIPTION

Modern design, environment friendly, extrusion is dedicated to be mounted to surfaces such as shelving, ceilings, cabinets etc.

Patent Number: US D662,255 S

- Simple design and functionality
- Sousing for flexible or hard LED strips that are 8-12.8 mm wide (0.50")

#### **TECHNICAL SPECIFICATION**

| B4369ANODA_1 | Silver anodized | 39.4"  |
|--------------|-----------------|--------|
| B4369ANODA_2 | Silver anodized | 78.75" |