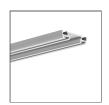

#### PRODUCT DESCRIPTION

Modern design, environment friendly, extrusion is dedicated to be mounted to surfaces such as shelving, ceilings, cabinets etc.

Patent Number: US D662,255 S

- Simple design and functionality
- Sousing for flexible or hard LED strips that are 8-12.8 mm wide (0.50")

#### **TECHNICAL SPECIFICATION**

| B4369ANODA_1 | Silver anodized | 39.4"  |
|--------------|-----------------|--------|
| B4369ANODA_2 | Silver anodized | 78.75" |