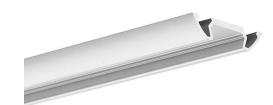

#### PRODUCT DESCRIPTION

Modern design, environment friendly, extrusion is dedicated to be mounted to surfaces such as shelving, ceilings, cabinets etc.

Patent Number: US D662,255 S

- Simple design and functionality
- Sousing for flexible or hard LED strips that are 8-12.8 mm wide (0.50")