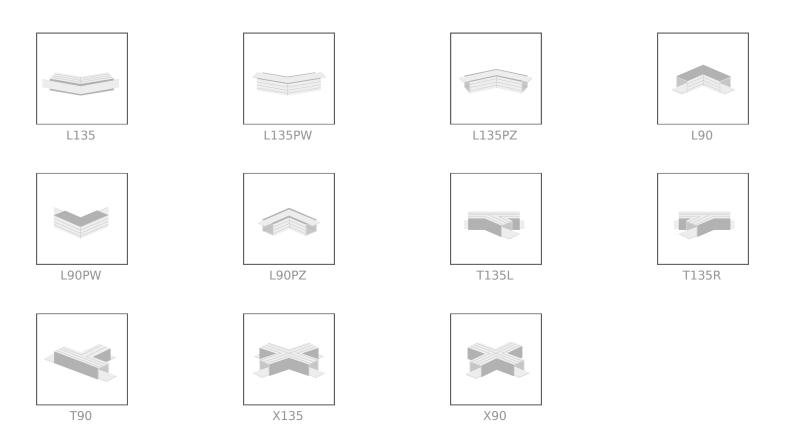

cated to be mounted to surfaces such as shelving, ceilings, cabinets etc.

Patent Number: US D662,255 S

- Simple design and functionality
- Sousing for flexible or hard LED strips that are 8-12.8 mm wide (0.50")



Fill empty fields

| Product nr.  |  |
|--------------|--|
| Fixture type |  |
| Company      |  |
| Job name     |  |
| Date         |  |

#### **TECHNICAL SPECIFICATION**

| B4369ANODA_1 | Silver anodized | 39.4"  |
|--------------|-----------------|--------|
| B4369ANODA_2 | Silver anodized | 78.75" |





#### **RELATED EXTRUSIONS**







Ref: W4507

### **RELATED PRODUCTS**

### **COVERS**



Ref: 00158



Ref: 17079 90°





Ref: 00157





Ref: 17078



# **END CAPS**



Ref: 00085



## **ACCESSORIES**



Ref: 24003



# **COUPLERS** - connection methods for profiles