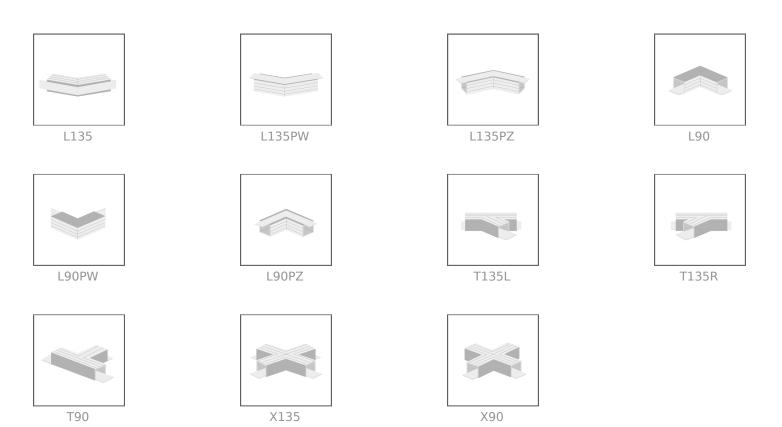

Patent Number: US D698.076 S

- Three lighting options
- With screws appropriately selected for the mounting surface
- High mechanical resistance
- Possibility of lighting up or down



Fill empty fields

| Product nr.  |  |
|--------------|--|
| Fixture type |  |
| Company      |  |
| Job name     |  |
| Date         |  |

### **TECHNICAL SPECIFICATION**

| B4845ANODA_1 | Silver anodized | 39.4"   |
|--------------|-----------------|---------|
| B4845ANODA_2 | Silver anodized | 78.75"  |
| B4845ANODA_3 | Silver anodized | 118.11" |





## **RELATED PRODUCTS**

## **COVERS**



Ref: 1370









Ref: 1369







Ref: 17071



## **END CAPS**



Ref: 24126



Ref: 24025



Ref: 00303



Ref: 00304





# **ACCESSORIES**



Ref: 00023



# **COUPLERS** - connection methods for profiles