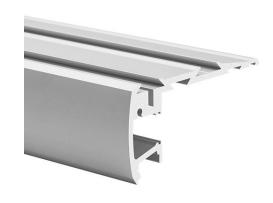

### PRODUCT DESCRIPTION

The stair extrusion is made from high quality double-anodized aluminum with the option of using LED diodes illuminating the upper and lower half-space. STEP extrusion with the LED light source is used to illuminate stairs, and in particular as a discreet lighting in cinemas, shops, nightclubs and restaurants. In the sealed version, it can also be used for illuminating stairs located in the outer architectural space.