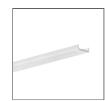

### PRODUCT DESCRIPTION

The stair extrusion is made from high quality double-anodized aluminum with the option of using LED diodes illuminating the upper and lower half-space. STEP extrusion with the LED light source is used to illuminate stairs, and in particular as a discreet lighting in cinemas, shops, nightclubs and restaurants. In the sealed version, it can also be used for illuminating stairs located in the outer architectural space.

### **TECHNICAL SPECIFICATION**

| B4845ANODA_1 | Silver anodized | 39.4"   |
|--------------|-----------------|---------|
| B4845ANODA_2 | Silver anodized | 78.75"  |
| B4845ANODA_3 | Silver anodized | 118.11" |