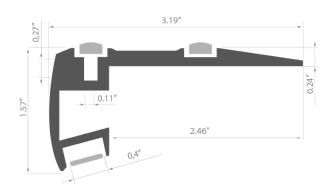

### **TECHNICAL SPECIFICATION**

| B4845ANODA_1 | Silver anodized | 39.4"   |
|--------------|-----------------|---------|
| B4845ANODA_2 | Silver anodized | 78.75"  |
| B4845ANODA_3 | Silver anodized | 118.11" |