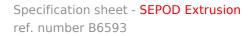

### **PRODUCT DESCRIPTION**

SEPOD – a basic extrusion used to build suspended or surface mounted fixtures. To build suspended fixtures you can use DP fasteners, drywall fasteners or ready-made KLUŚ fastening kits. To surface mount the SEPOD extrusion you can use GP surface springs, KMA groove springs or the TESPO mounting track.

Patent Number: US D775,409 S

- High luminous efficiency
- Ability to create a line of light
- Easy mounting with numerous methods
- Can be combined into straight and broken linear runs

Fill empty fields