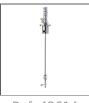

### **PRODUCT DESCRIPTION**

SEPOD – a basic extrusion used to build suspended or surface mounted fixtures. To build suspended fixtures you can use DP fasteners, drywall fasteners or ready-made KLUŚ fastening kits. To surface mount the SEPOD extrusion you can use GP surface springs, KMA groove springs or the TESPO mounting track.

Patent Number: US D775,409 S

- High luminous efficiency
- Ability to create a line of light
- Easy mounting with numerous methods
- Can be combined into straight and broken linear runs

Fill empty fields

#### **TECHNICAL SPECIFICATION**

| 18018ANODA_1 | Silver anodized | 39.4''  |
|--------------|-----------------|---------|
| 18018ANODA_2 | Silver anodized | 78.75'' |

Specification sheet - SEPOD Extrusion ref. number B6593