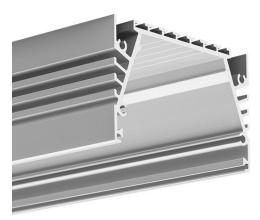

#### **TECHNICAL SPECIFICATION**

| 18018ANODA_1 | Silver anodized | 39.4''  |
|--------------|-----------------|---------|
| 18018ANODA_2 | Silver anodized | 78.75'' |

Specification sheet - SEPOD Extrusion ref. number B6593