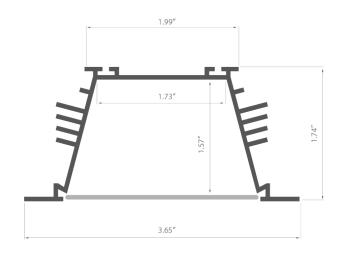

# **TECHNICAL SPECIFICATION**

| B6597ANODA_1 | Silver anodized | 39.4'' |
|--------------|-----------------|--------|
| B6597ANODA_2 | Silver anodized | 78.7'' |