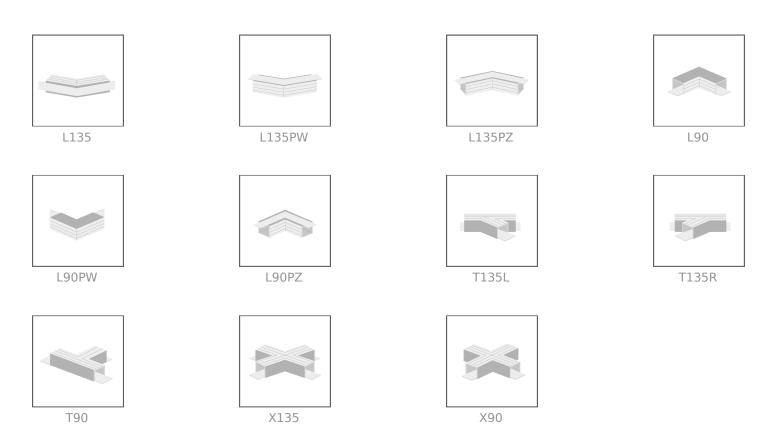

ing springs. After the fixture is fitted, you obtain the effect of a flat and wide line of light.

Patent Number: US D790,760 S

- Ability to create a line of light
- Easy assembly and disassembly
- Can be combined into straight and broken linear runs
- Simple design
- Good heat dissipation



| Product nr.  |  |
|--------------|--|
| Fixture type |  |
| Company      |  |
| Job name     |  |
| Date         |  |



# **TECHNICAL SPECIFICATION**

| B6597ANODA_1 | Silver anodized | 39.4'' |
|--------------|-----------------|--------|
| B6597ANODA_2 | Silver anodized | 78.7'' |





# **RELATED PRODUCTS**

# **COVERS**











**END CAPS** 



Ref: 24107

# **ACCESSORIES**







Ref: 00838



Ref: 42719



Ref: 42718









Ref: 42728



# **COUPLERS** - connection methods for profiles