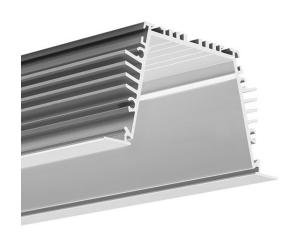

#### PRODUCT DESCRIPTION

Wide flange extrusion to be mounted in grooves of various surfaces such as drywall. Mounting is achieved with the use of KMA mounting springs. After the fixture is fitted, you obtain the effect of a flat and wide line of light.

Patent Number: US D790,760 S

- Ability to create a line of light
- Easy assembly and disassembly
- Can be combined into straight and broken linear runs
- Simple design
- Good heat dissipation

| Product nr.  |  |
|--------------|--|
| Fixture type |  |
| Company      |  |
| Job name     |  |
| Date         |  |