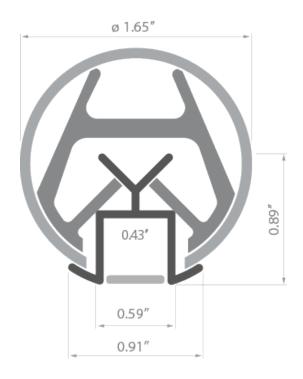

#### PRODUCT DESCRIPTION

POR extrusion is designed to mount LED lighting in handrails and balustrades. Suitable for steel, stainless steel or aluminum. It is possible to seal POR extrusion and achieve an IP67 rating. POR fixture is mounted inside the railing with the use of POR mounting inserts.

Patent Number: US D751,248 S

- Fits a wide range of pipe handrail diameters
- Backlighting embedded in the handrail of stairs
- Easy assembly and disassembly with latches

## **TECHNICAL SPECIFICATION**

| B6144ANODA_1.05 | Silver anodized | 39.4'' |
|-----------------|-----------------|--------|
| B6144ANODA_2.10 | Silver anodized | 78.7'' |