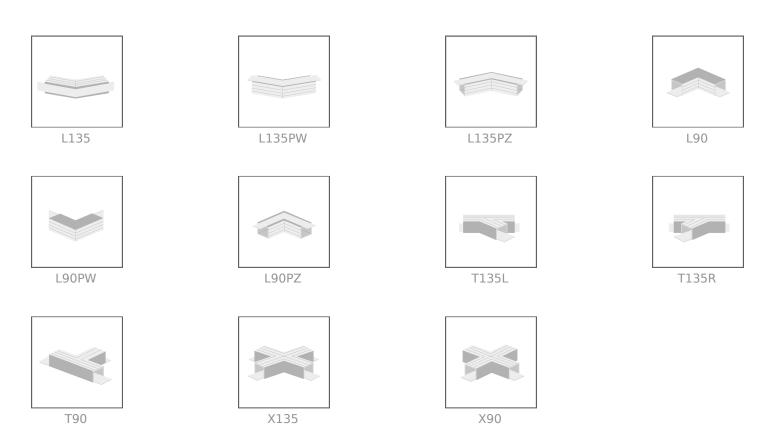

OR fixture is mounted inside the railing with the use of POR mounting inserts.

Patent Number: US D751,248 S

- Fits a wide range of pipe handrail diameters
- Backlighting embedded in the handrail of stairs
- Easy assembly and disassembly with latches

#### Fill empty fields

| Product nr.  |  |
|--------------|--|
| Fixture type |  |
| Company      |  |
| Job name     |  |
| Date         |  |



## **TECHNICAL SPECIFICATION**

| B6144ANODA_1.05 | Silver anodized | 39.4'' |
|-----------------|-----------------|--------|
| B6144ANODA_2.10 | Silver anodized | 78.7'' |









## **RELATED PRODUCTS**

## **COVERS**



Ref: 1370

50°

Ref: 1369





Ref: 17031



**END CAPS** 



Ref: 24021

#### **ACCESSORIES**



Ref: 24014



Ref: 24111



# **COUPLERS** - connection methods for profiles