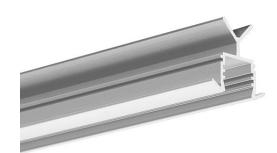

#### PRODUCT DESCRIPTION

POR extrusion is designed to mount LED lighting in handrails and balustrades. Suitable for steel, stainless steel or aluminum. It is possible to seal POR extrusion and achieve an IP67 rating. POR fixture is mounted inside the railing with the use of POR mounting inserts.

Patent Number: US D751,248 S

- Fits a wide range of pipe handrail diameters
- Backlighting embedded in the handrail of stairs
- Easy assembly and disassembly with latches