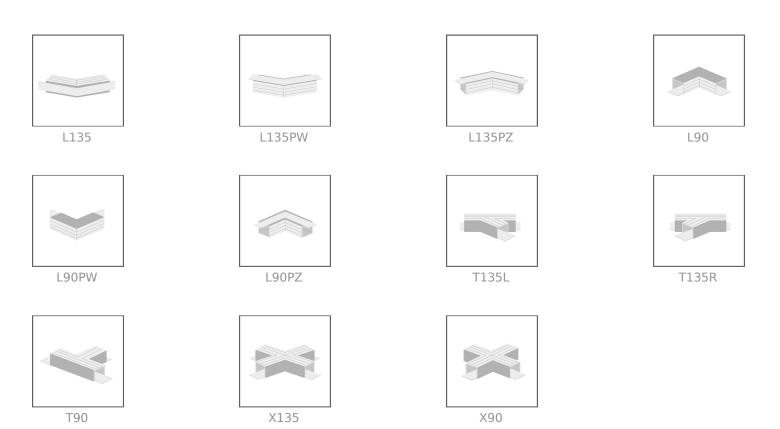

Black anodized     | 39.4"   |
| B1718K7_2    | Black anodized     | 78.75"  |
| B1718K7_3    | Black anodized     | 118.11" |
| B1718L9010_2 | White RAL          | 78.75"  |









## **RELATED PRODUCTS**

## **COVERS**



Ref: 1370





Ref: 17076



Ref: 17072





Ref: 17071





Ref: 1369





Ref: 17031



## **END CAPS**



Ref: 24066



Ref: 00027



Ref: 00026



Ref: 1057





Ref: 1407



Ref: 1055

## **ACCESSORIES**



Ref: 42216



Ref: 24190



Ref: 00647



Ref: 42218



Ref: 00036



Ref: 24041



Ref: 00035



Ref: 00645



Ref: 42150



Ref: 42215



Ref: 42101



Ref: 42213



Ref: 24270



Ref: 00651



Ref: 24223



Ref: 24189









Ref: 70240



Ref: 42501



Ref: 1528

## **ELECTRONICS**



Ref: EDPS-90-24V



# **COUPLERS** - connection methods for profiles