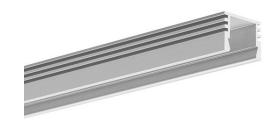

#### PRODUCT DESCRIPTION

Small dimensions, easily release heat, simple assembly, lightweight, environment friendly.

Patent Number: US D621,091 S

- Ability to obtain a line of light
- Good heat dissipation
- For multiple applications
- Housing for flexible or hard LED strips that are 8-10mm wide (0.39")