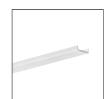

#### PRODUCT DESCRIPTION

Small dimensions, easily release heat, simple assembly, lightweight, environment friendly.

Patent Number: US D621,091 S

- Ability to obtain a line of light
- Good heat dissipation
- For multiple applications
- Housing for flexible or hard LED strips that are 8-10mm wide (0.39")