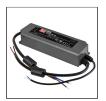

.4"   |
| B1718ANODA_2 | Silver anodized    | 78.75"  |
| B1718K7_1    | Black anodized     | 39.4"   |
| B1718K7_2    | Black anodized     | 78.75"  |
| B1718K7_3    | Black anodized     | 118.11" |
| B1718L9010_2 | White RAL          | 78.75"  |









## **RELATED PRODUCTS**

## **COVERS**



Ref: 1370





Ref: 17076



Ref: 17072





Ref: 17071





Ref: 1369





Ref: 17031



## **END CAPS**



Ref: 24066



Ref: 00027



Ref: 00026



Ref: 1057





Ref: 1407



Ref: 1055

## **ACCESSORIES**



Ref: 42216



Ref: 24190



Ref: 00647



Ref: 42218



Ref: 00036



Ref: 24041



Ref: 00035



Ref: 00645



Ref: 42150



Ref: 42215



Ref: 42101



Ref: 42213



Ref: 24270



Ref: 00651



Ref: 24223



Ref: 24189









Ref: 70240



Ref: 42501



Ref: 1528

## **ELECTRONICS**



Ref: EDPS-90-24V



# **COUPLERS** - connection methods for profiles