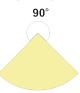

#### PRODUCT DESCRIPTION

Small dimensions, easily release heat, simple assembly, lightweight, environment friendly.

Patent Number: US D621,091 S

- Ability to obtain a line of light
- Good heat dissipation
- For multiple applications
- Housing for flexible or hard LED strips that are 8-10mm wide (0.39")