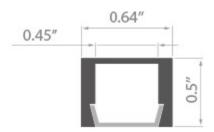

## **TECHNICAL SPECIFICATION**

| B1718NA_1    | Non anodized (raw) | 39.4"   |
|--------------|--------------------|---------|
| B1718NA_2    | Non anodized (raw) | 78.75"  |
| B1718ANODA_1 | Silver anodized    | 39.4"   |
| B1718ANODA_2 | Silver anodized    | 78.75"  |
| B1718K7_1    | Black anodized     | 39.4"   |
| B1718K7_2    | Black anodized     | 78.75"  |
| B1718K7_3    | Black anodized     | 118.11" |
| B1718L9010_2 | White RAL          | 78.75"  |