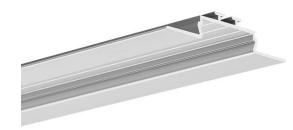

#### PRODUCT DESCRIPTION

#### ALLOWS MOUNTING IN THE GROOVES OF IMPRECISE EDGES AND SURFACES OF SMALL THICKNESS

OPAC-30 extrusion is used to build flat fixtures with large shielding collars. Designed for mounting in slots made in drywall, flush with its surface and not exceeding their thickness. The smallest depth of the mounting slots for OPAC-30 is 9 mm (0.35"). In dry-wall ceilings, the extrusion can be mounted using KMA mounting springs.

The extrusion can fit two 10 mm (0.39") - wide LED strips or one LED strip with a width of more than 10 mm (0.39") but not greater than 21 mm (0.82").

- Masking the uneven edges of grooves
- Easy mounting
- Profile height not exceeding the thickness of drywall