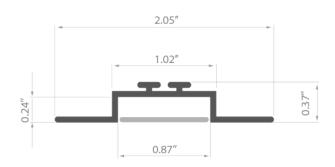

#### ALLOWS MOUNTING IN THE GROOVES OF IMPRECISE EDGES AND SURFACES OF SMALL THICKNESS

OPAC-30 extrusion is used to build flat fixtures with large shielding collars. Designed for mounting in slots made in drywall, flush with its surface and not exceeding their thickness. The smallest depth of the mounting slots for OPAC-30 is 9 mm (0.35"). In dry-wall ceilings, the extrusion can be mounted using KMA mounting springs.

The extrusion can fit two 10 mm (0.39") - wide LED strips or one LED strip with a width of more than 10 mm (0.39") but not greater than 21 mm (0.82").

- Masking the uneven edges of grooves
- Easy mounting
- Profile height not exceeding the thickness of drywall

#### **TECHNICAL SPECIFICATION**

| B6164ANODA_1 | Silver anodized | 39.4''  |
|--------------|-----------------|---------|
| B6164ANODA_2 | Silver anodized | 78.75'' |