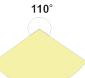

in relation to the surface



#### Fill empty fields

| Product nr.  |  |
|--------------|--|
| Fixture type |  |
| Company      |  |
| Job name     |  |
| Date         |  |

### **TECHNICAL SPECIFICATION**

| B1888NA_1    | Non anodized (raw) | 39.4"  |
|--------------|--------------------|--------|
| B1888NA_2    | Non anodized (raw) | 78.75" |
| B1888ANODA_1 | Silver anodized    | 39.4"  |
| B1888ANODA_2 | Silver anodized    | 78.75" |
| B1888K7_1    | Black anodized     | 39.4"  |
| B1888K7_2    | Black anodized     | 78.75" |
| B1888L9010_1 | White RAL          | 39.4"  |



| B1888L9 | 9010_2 | White RAL | 78.75" |
|---------|--------|-----------|--------|

# Specification sheet - MICRO-ALU Extrusion ref. number B1888ANODA





### **RELATED PRODUCTS**

### **COVERS**



Ref: 1370



Ref: 17031





Ref: 17038







Ref: 17071





Ref: 17072





Ref: 1369



**END CAPS** 



Ref: 00024



Ref: 24068



Ref: 1060



Ref: 42601





Ref: 24062



Ref: 1059



Ref: 24216

### **ACCESSORIES**



Ref: 42216



Ref: 24190



Ref: 00647



Ref: 24041



Ref: 42218



Ref: 00645



Ref: 42150



Ref: 42101



Ref: 42215



Ref: 42213



Ref: 24270



Ref: 00651



Ref: 24223



Ref: 24189



Ref: 1345



Ref: 70240







Ref: 42501



T90

## **COUPLERS** - connection methods for profiles



X90

X135