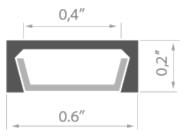

#### PRODUCT DESCRIPTION

Small dimensions (just 6 mm; 0.23" high), profile can fit slim design and thin furniture pieces, lightweight, easily release heat, environment friendly.

Patent Number: US D621,542 S

### **TECHNICAL SPECIFICATION**

| B1888NA_1    | Non anodized (raw) | 39.4"  |
|--------------|--------------------|--------|
| B1888NA_2    | Non anodized (raw) | 78.75" |
| B1888ANODA_1 | Silver anodized    | 39.4"  |
| B1888ANODA_2 | Silver anodized    | 78.75" |
| B1888K7_1    | Black anodized     | 39.4"  |
| B1888K7_2    | Black anodized     | 78.75" |
| B1888L9010_1 | White RAL          | 39.4"  |