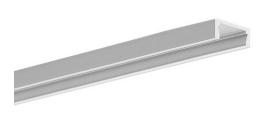

#### PRODUCT DESCRIPTION

Small dimensions (just 6 mm; 0.23" high), profile can fit slim design and thin furniture pieces, lightweight, easily release heat, environment friendly.

Patent Number: US D621,542 S

# Specification sheet - MICRO-ALU Extrusion ref. number B1888ANODA