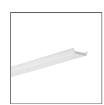

#### PRODUCT DESCRIPTION

Small dimensions (just 6 mm; 0.23" high), profile can fit slim design and thin furniture pieces, lightweight, easily release heat, environment friendly.

Patent Number: US D621,542 S

- Minimum dimensions for LED strips 10 mm wide
- Simple assembly
- Versatile application
- Low weight
- Good heat transfer in relation to the surface

# Specification sheet - MICRO-ALU Extrusion ref. number B1888ANODA