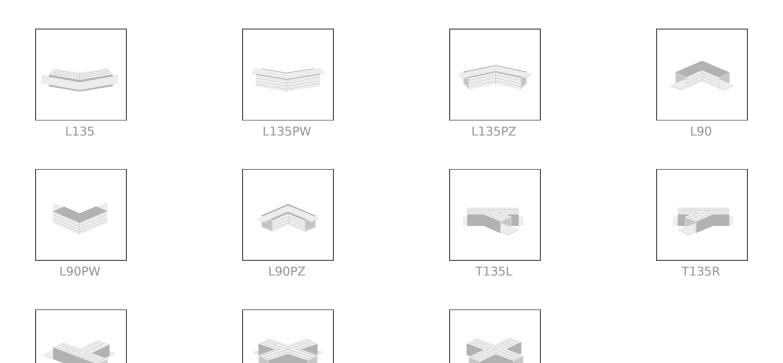

## **COUPLERS** - connection methods for profiles

X90

X135

Ref: 70240

Ref: 42501

T90