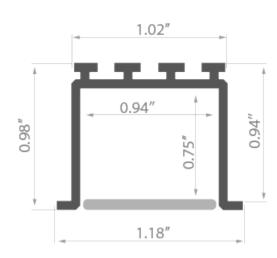

### **TECHNICAL SPECIFICATION**

| B5553ANODA_1 | Silver anodized | 39.4''  |
|--------------|-----------------|---------|
| B5553ANODA_2 | Silver anodized | 78.75'' |