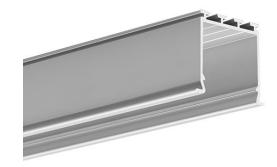

### PRODUCT DESCRIPTION

Patent Number: US D724,260S

- Ability to create a line of light
- Easy assembly and disassembly
- Can be combined in straight and broken linear runs
- Simple design

Fill empty fields