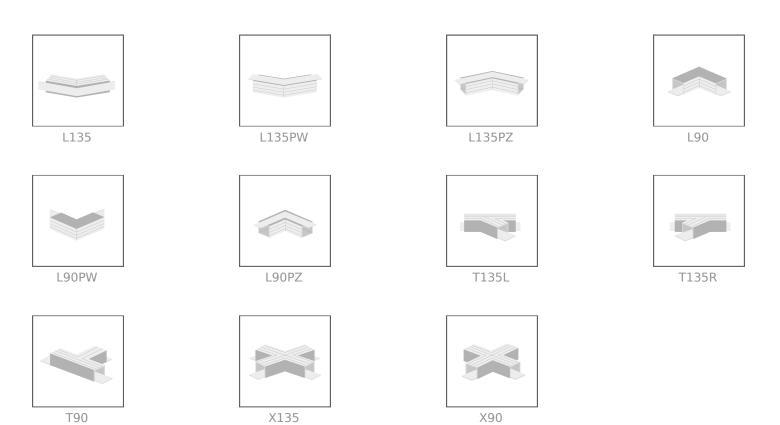

e of light
- Easy assembly and disassembly
- Can be combined in straight and broken linear runs
- Simple design



Fill empty fields

| Product nr.  |  |
|--------------|--|
| Fixture type |  |
| Company      |  |
| Job name     |  |
| Date         |  |

### **TECHNICAL SPECIFICATION**

| B5553ANODA_1 | Silver anodized | 39.4''  |
|--------------|-----------------|---------|
| B5553ANODA_2 | Silver anodized | 78.75'' |





### **RELATED EXTRUSIONS**



Ref: B5555V1NA



Ref: B6638V1NA

### **RELATED PRODUCTS**

### **COVERS**



Ref: 17022



Ref: 17032V1





Ref: 17011



## **END CAPS**



Ref: 24103



Ref: 24005



### **ACCESSORIES**



Ref: 42717



Ref: 42719



Ref: 42718



Ref: 42716



Ref: 42728



Ref: 42720



Ref: 24003



# **COUPLERS** - connection methods for profiles