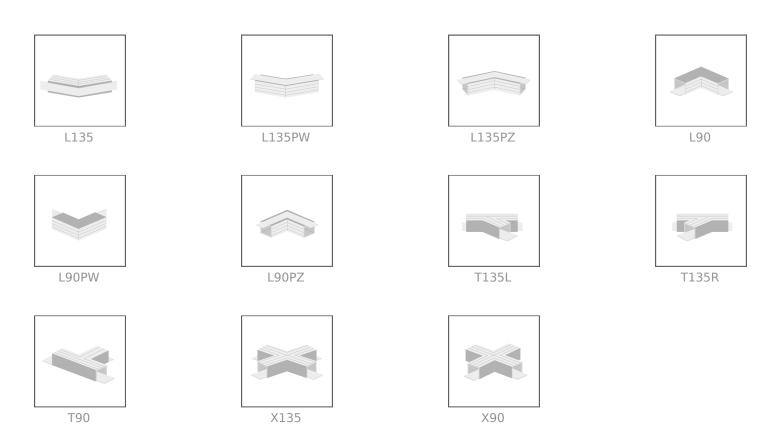

rame of the display window, etc. LOC-30 profile consists of the set of two profiles: LIPAC-30 mounting profile and OPAC-30 - profile/fixture for LED.

Patent Number: US D806,939 S

- Easy wiring
- Easy assembly and disassembly of the lighting fixture

Fill empty fields

| Product nr.  |  |
|--------------|--|
| Fixture type |  |
| Company      |  |
| Job name     |  |
| Date         |  |



## **TECHNICAL SPECIFICATION**

| 18015ANODA_1 | Silver anodized | 39.4"  |
|--------------|-----------------|--------|
| 18015ANODA_2 | Silver anodized | 78.75" |





#### **RELATED PRODUCTS**

## **COVERS**



Ref: 17022



Ref: 17032V1





Ref: 17011



# **END CAPS**



Ref: 24022



Ref: 24023

#### **ACCESSORIES**



Ref: 00802L



Ref: 24003



# **COUPLERS** - connection methods for profiles