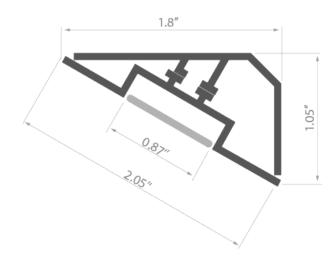

## **TECHNICAL SPECIFICATION**

| 18015ANODA_1 | Silver anodized | 39.4"  |
|--------------|-----------------|--------|
| 18015ANODA_2 | Silver anodized | 78.75" |