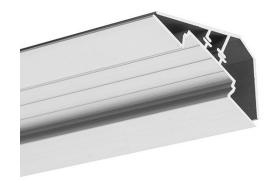

#### PRODUCT DESCRIPTION

LOC-30 angle extrusion is designed to be mounted in places where surfaces are connected at right angles e.g. under kitchen cabinets - at the junction of the wall surface and the bottom of the cabinets, under shelves, in the corner formed by the contact of the wall and the frame of the display window, etc. LOC-30 profile consists of the set of two profiles: LIPAC-30 mounting profile and OPAC-30 - profile/fixture for LED.