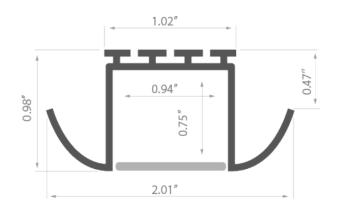

#### PRODUCT DESCRIPTION

Architectural extrusions for LED tape – dedicated to be mounted into ceilings and drywall. The height of the extrusion was designed to produce a single line of light with LEDs spaced 15 mm (0.59") apart and a frosted cover HS 22. The extrusion can accommodate two of the 10 mm (0.39") wide LED strips. Extrusion can be mounted to a surface with the use of mounting springs.

### **TECHNICAL SPECIFICATION**

| B5551ANODA_1 | Silver anodized | 39.4''  |
|--------------|-----------------|---------|
| B5551ANODA_2 | Silver anodized | 78.75'' |