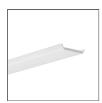

#### PRODUCT DESCRIPTION

Architectural extrusions for LED tape – dedicated to be mounted into ceilings and drywall. The height of the extrusion was designed to produce a single line of light with LEDs spaced 15 mm (0.59") apart and a frosted cover HS 22. The extrusion can accommodate two of the 10 mm (0.39") wide LED strips. Extrusion can be mounted to a surface with the use of mounting springs.

The bottom side of the LESTO profile does not interfere with the support structure of the ceiling or drywall. This allows mounting a fixture based on this profile in any direction to the existing wall or ceiling.