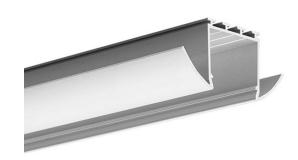

#### PRODUCT DESCRIPTION

Architectural extrusions for LED tape – dedicated to be mounted into ceilings and drywall. The height of the extrusion was designed to produce a single line of light with LEDs spaced 15 mm (0.59") apart and a frosted cover HS 22. The extrusion can accommodate two of the 10 mm (0.39") wide LED strips. Extrusion can be mounted to a surface with the use of mounting springs.

The bottom side of the LESTO profile does not interfere with the support structure of the ceiling or drywall. This allows mounting a fixture based on this profile in any direction to the existing wall or ceiling.

Patent Number: US D724,258S

- No interference with the structure of drywall ceilings and walls
- Capacidad para crear una línea de luzAbility to create a line of light
- Can be combined in straight and broken linear runs
- Easy mounting
- Masking the uneven edges of grooves