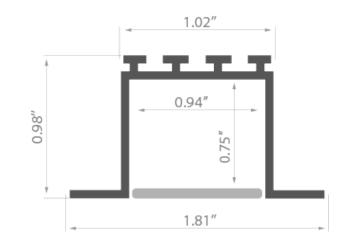

## PRODUCT DESCRIPTION

Architectural extrusions for LED tape – dedicated to be mounted into ceilings and drywall. The height of the extrusion was designed to produce a single line of light with LEDs spaced 15 mm (0.59") apart and a frosted cover HS 22. The extrusion can accomodate two of the 10 mm (0.39") wide LED strips. Extrusion can be mounted to a surface with the use of mounting springs.

# **TECHNICAL SPECIFICATION**

| B5552ANODA_1 | Silver anodized | 39.4''  |
|--------------|-----------------|---------|
| B5552ANODA_2 | Silver anodized | 78.75'' |

Specification sheet - LARKO Extrusion ref. number B5552