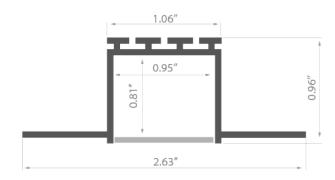

## **TECHNICAL SPECIFICATION**

| B6454NA_1 | Non anodized (raw) | 39.4"  |
|-----------|--------------------|--------|
| B6454NA_2 | Non anodized (raw) | 78.75" |