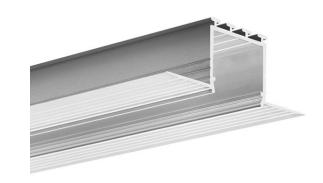

#### PRODUCT DESCRIPTION

KOZEL extrusion is designed for mounting in drywall. It makes a LED fixture that creates a line of light in wall and ceiling surfaces with no aluminum parts showing.

Patent Number: US D792,017 S

- Can create a line of light
- After mounting aluminum flanges are concealed

Fill empty fields

| Product nr.  |  |
|--------------|--|
| Fixture type |  |
| Company      |  |
| Job name     |  |
| Date         |  |