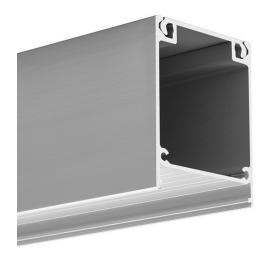

#### **PRODUCT DESCRIPTION**

Extrusion dedicated for the construction of ceiling fixtures. It has integrated functions of accomodating LEDs, extrusion assembled with a cover ( diffuser), protect LEDs, surface mounting. Extrusion can also accomodate power supply and other electronic components.

Patent Number: US D731,704 S

- Large chamber for power supply, electronic components and electrical connection
- Simple design
- Easy assembly and disassembly

Fill empty fields

| Product nr.  |  |
|--------------|--|
| Fixture type |  |
| Company      |  |
| Job name     |  |
| Date         |  |