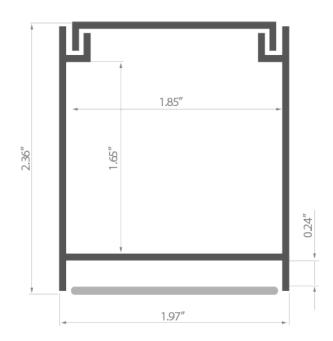

#### **TECHNICAL SPECIFICATION**

| 18011ANODA_1 | Silver anodized | 39.4"  |
|--------------|-----------------|--------|
| 18011ANODA_2 | Silver anodized | 78.75" |

Specification sheet - INTER Extrusion ref. number 18011ANODA