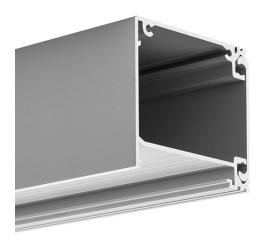

#### PRODUCT DESCRIPTION

Extrusion dedicated for the construction of wall fixtures (sconce fixtures), with light beam directed up or down. It has integrated functions of: accomodating LEDs, extrusion assembled with a cover (diffuser) protects LEDs, surface mounting, extrusion can also accomodate power supply and other electronic components.

Patent Number: US D733,354 S

- Large chamber for power supply, electronic components and electrical connection
- Simple design
- Easy assembly and disassembly