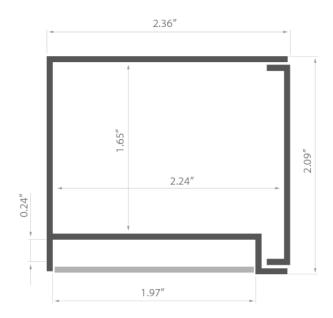

#### **TECHNICAL SPECIFICATION**

| 18013ANODA_1 | Silver anodized | 39.4"  |
|--------------|-----------------|--------|
| 18013ANODA_2 | Silver anodized | 78.75" |