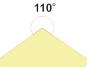

#### PRODUCT DESCRIPTION

Extrusion dedicated for the construction of wall fixtures (sconce fixtures), with light beam directed up or down. It has integrated functions of: accomodating LEDs, extrusion assembled with a cover (diffuser) protects LEDs, surface mounting, extrusion can also accomodate power supply and other electronic components.