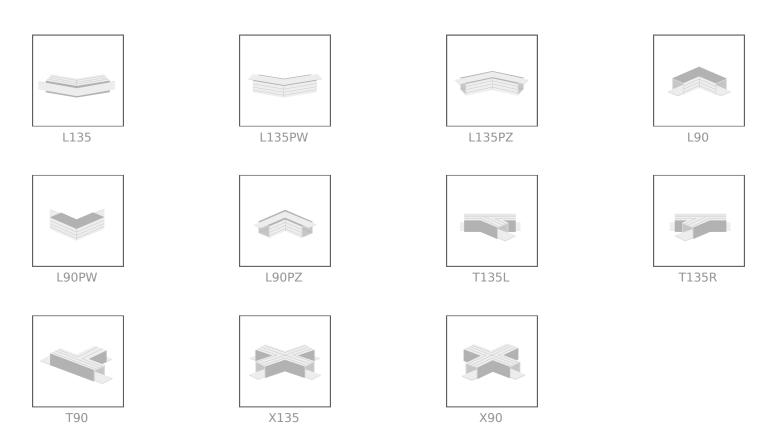

ng, extrusion can also accomodate power supply and other electronic components.

Patent Number: US D733,354 S

- Large chamber for power supply, electronic components and electrical connection
- Simple design
- Easy assembly and disassembly

#### Fill empty fields

| Product nr.  |  |
|--------------|--|
| Fixture type |  |
| Company      |  |
| Job name     |  |
| Date         |  |



#### **TECHNICAL SPECIFICATION**

| 18013ANODA_1 | Silver anodized | 39.4"  |
|--------------|-----------------|--------|
| 18013ANODA_2 | Silver anodized | 78.75" |









## **RELATED EXTRUSIONS**



Ref: 18014ANODA

## **RELATED PRODUCTS**

## **COVERS**



Ref: 17062



Ref: 17051



## **END CAPS**



Ref: 24013





# **ACCESSORIES**



Ref: 00820



# **COUPLERS** - connection methods for profiles