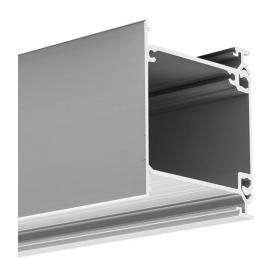

#### PRODUCT DESCRIPTION

Extrusion dedicated for the construction of wall fixtures (sconce fixtures), with an option of simultaneous up and down lighting. It has integrated functions of: accomodating LEDs, extrusion assembled with a cover ( diffuser) protect LEDs, surface mounting, extrusion can also accomodate power supply and other electronic components.

Patent Number: US D733,355 S

- Large chamber for power supply, electronic components and electrical connection
- Simple design
- Easy assembly and disassembly