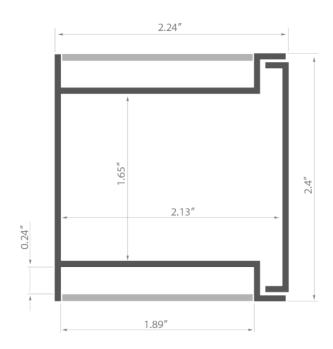

#### **TECHNICAL SPECIFICATION**

| 18014ANODA_1 | Silver anodized | 39.4"  |
|--------------|-----------------|--------|
| 18014ANODA_2 | Silver anodized | 78.75" |