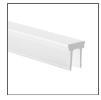

### PRODUCT DESCRIPTION

HR-LINE frosted cover and densely spaced LEDs inside the extrusion will provide an effect of an even line of light. Due to its high integrity and high load bearing capacity, the extrusion is ideal for high-traffic areas such as sidewalks, bike paths, environment friendly.

Patent Number: US 8,267,540 B2

- Designed to obtain an IP67 waterproof rating
- Resistant to pedestrian and road traffic
- Outdoor housing for flexible or hard LED strips that are 8-11.5mm wide (0.45")