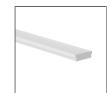

### PRODUCT DESCRIPTION

HR-LINE frosted cover and densely spaced LEDs inside the extrusion will provide an effect of an even line of light. Due to its high integrity and high load bearing capacity, the extrusion is ideal for high-traffic areas such as sidewalks, bike paths, environment friendly.

Patent Number: US 8,267,540 B2

- Designed to obtain an IP67 waterproof rating
- Resistant to pedestrian and road traffic
- Outdoor housing for flexible or hard LED strips that are 8-11.5mm wide (0.45")

#### **TECHNICAL SPECIFICATION**

| B3579NA_1 | Non anodized (raw) | 39.4''   |
|-----------|--------------------|----------|
| B3579NA_2 | Non anodized (raw) | 78.75''  |
| B3579NA_3 | Non anodized (raw) | 118.11'' |