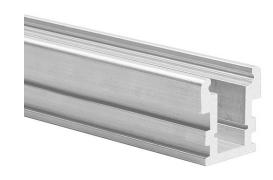

### PRODUCT DESCRIPTION

HR-LINE frosted cover and densely spaced LEDs inside the extrusion will provide an effect of an even line of light. Due to its high integrity and high load bearing capacity, the extrusion is ideal for high-traffic areas such as sidewalks, bike paths, environment friendly.

Patent Number: US 8,267,540 B2

- Designed to obtain an IP67 waterproof rating
- Resistant to pedestrian and road traffic
- Outdoor housing for flexible or hard LED strips that are 8-11.5mm wide (0.45")