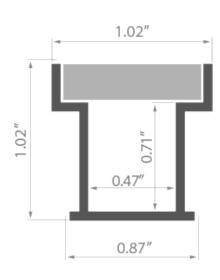

#### **TECHNICAL SPECIFICATION**

| B3579NA_1 | Non anodized (raw) | 39.4''   |
|-----------|--------------------|----------|
| B3579NA_2 | Non anodized (raw) | 78.75''  |
| B3579NA_3 | Non anodized (raw) | 118.11'' |