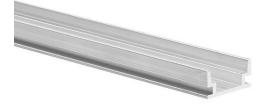

## **PRODUCT DESCRIPTION**

The design and parameters of HR-ALU extrusion and its cover make the fixture durable and sturdy when mounted in the floor, as well as resistant to standard loads, cleaning and general floor maintenance. Environment friendly.

## **TECHNICAL SPECIFICATION**

| B1889NA_1 | Non anodized (raw) | 39.4''  |
|-----------|--------------------|---------|
| B1889NA_2 | Non anodized (raw) | 78.75'' |

Specification sheet - **HR-ALU Extrusion** ref. number B1889ANODA