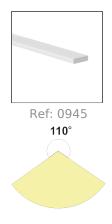

as well as resistant to standard loads, cleaning and general floor maintenance. Environment friendly.

Patent Number: US D693,052 S

- Designed to reach an IP67 waterproof rating
- Small size
- Resistant to standard loads expected for floors

|              | Fill empty fields |  |
|--------------|-------------------|--|
| Product nr.  |                   |  |
| Fixture type |                   |  |
| Company      |                   |  |
| Job name     |                   |  |
| Date         |                   |  |



## **TECHNICAL SPECIFICATION**

| B1889NA_1 | Non anodized (raw) | 39.4''  |
|-----------|--------------------|---------|
| B1889NA_2 | Non anodized (raw) | 78.75'' |





Specification sheet - **HR-ALU Extrusion** ref. number B1889ANODA

#### **RELATED PRODUCTS**

COVERS



## END CAPS



Ref: 00347



Ref: 00010

## ACCESSORIES



Ref: 00802



Specification sheet - HR-ALU Extrusion ref. number B1889ANODA

# **COUPLERS** - connection methods for profiles



L135



L90PW



T90



L90PZ



X135



L135PZ



T135L





L90



T135R