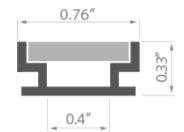

## **TECHNICAL SPECIFICATION**

| B1889NA_1 | Non anodized (raw) | 39.4''  |
|-----------|--------------------|---------|
| B1889NA_2 | Non anodized (raw) | 78.75'' |

Specification sheet - **HR-ALU Extrusion** ref. number B1889ANODA