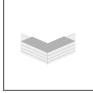

556ANODA_1 | Silver anodized | 39.4"   |
|--------------|-----------------|---------|
| B5556ANODA_2 | Silver anodized | 78.75"  |
| B5556ANODA_3 | Silver anodized | 118.11" |





Specification sheet - GIZA Extrusion ref. number B5556

## **RELATED EXTRUSIONS**



Ref: B5555V1NA



RELATED PRODUCTS

#### COVERS





Specification sheet - GIZA Extrusion ref. number B5556

## END CAPS



Ref: 24035



Ref: 24030



Ref: 24036



Ref: 24007



Ref: 24029

## ACCESSORIES



Ref: 42512



Ref: 42716



Ref: 42717



Ref: 00293



Ref: 42719



Ref: 24143



Ref: 42718



Ref: 42728



Specification sheet - GIZA Extrusion ref. number B5556



Ref: 42205



Ref: 42250

Ref: 42501



Specification sheet - GIZA Extrusion ref. number B5556

# **COUPLERS** - connection methods for profiles



L135



L90PW



T90



L135PW



L90PZ



X135



L135PZ



T135L





L90



T135R