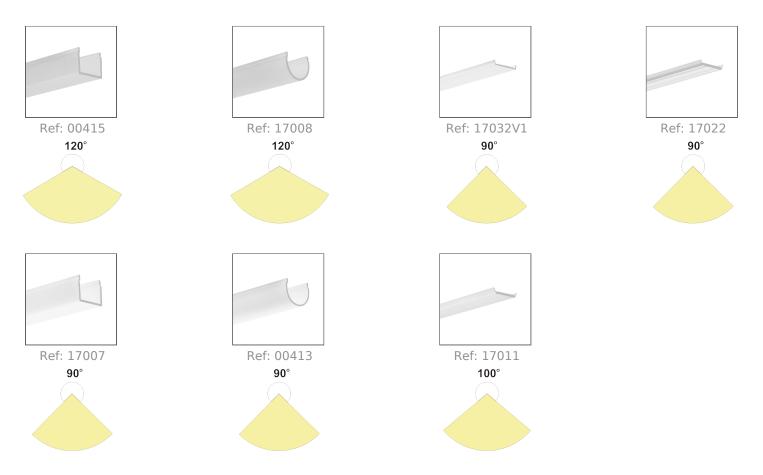

e extrusion was designed to produce a single line of light with LEDs spaced 15 mm (0.59") apart and a frosted cover HS 22.

Patent Number: US D724,256S

- Multiple mounting methods
- Three types of dedicated covers
- Can be connected into linear straight or broken runs
- Ability to create a line of light



Fill empty fields

| Product nr.  |  |
|--------------|--|
| Fixture type |  |
| Company      |  |
| Job name     |  |
| Date         |  |

## **TECHNICAL SPECIFICATION**

| B5556ANODA_1 | Silver anodized | 39.4"   |
|--------------|-----------------|---------|
| B5556ANODA_2 | Silver anodized | 78.75"  |
| B5556ANODA_3 | Silver anodized | 118.11" |





Specification sheet - GIZA Extrusion ref. number B5556

## **RELATED EXTRUSIONS**



Ref: B5555V1NA



RELATED PRODUCTS

#### COVERS





Specification sheet - GIZA Extrusion ref. number B5556

## END CAPS



Ref: 24035



Ref: 24030



Ref: 24036



Ref: 24007



Ref: 24029

## ACCESSORIES



Ref: 42512



Ref: 42716



Ref: 42717



Ref: 00293



Ref: 42719



Ref: 24143



Ref: 42718



Ref: 42728



Specification sheet - GIZA Extrusion ref. number B5556



Ref: 42205



Ref: 42250

Ref: 42501



Specification sheet - GIZA Extrusion ref. number B5556

# **COUPLERS** - connection methods for profiles



L135



L90PW



T90



L135PW



L90PZ



X135



L135PZ



T135L





L90



T135R