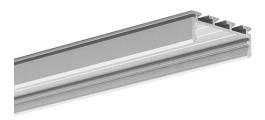

#### **PRODUCT DESCRIPTION**

Architectural extrusion for LED tape – dedicated to be mounted into ceilings and drywall. The height of the extrusion was designed to produce a single line of light with LEDs spaced 15 mm (0.59") apart and a frosted cover HS 22.

Patent Number: US D724,256S

- Multiple mounting methods
- Three types of dedicated covers
- Can be connected into linear straight or broken runs
- Ability to create a line of light

Fill empty fields

| Product nr.  |  |
|--------------|--|
| Fixture type |  |
| Company      |  |
| Job name     |  |
| Date         |  |