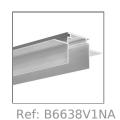

ngs and drywall. The height of the extrusion was designed to produce a single line of light with LEDs spaced 15 mm (0.59") apart and a frosted cover HS 22.

Patent Number: US D724,256S

- Multiple mounting methods
- Three types of dedicated covers
- Can be connected into linear straight or broken runs
- Ability to create a line of light



Fill empty fields

| Product nr.  |  |
|--------------|--|
| Fixture type |  |
| Company      |  |
| Job name     |  |
| Date         |  |

## **TECHNICAL SPECIFICATION**

| B5556ANODA_1 | Silver anodized | 39.4"   |
|--------------|-----------------|---------|
| B5556ANODA_2 | Silver anodized | 78.75"  |
| B5556ANODA_3 | Silver anodized | 118.11" |





Specification sheet - GIZA Extrusion ref. number B5556

## **RELATED EXTRUSIONS**



Ref: B5555V1NA



RELATED PRODUCTS

#### COVERS





Specification sheet - GIZA Extrusion ref. number B5556

## END CAPS



Ref: 24035



Ref: 24030



Ref: 24036



Ref: 24007



Ref: 24029

## ACCESSORIES



Ref: 42512



Ref: 42716



Ref: 42717



Ref: 00293



Ref: 42719



Ref: 24143



Ref: 42718



Ref: 42728



Specification sheet - GIZA Extrusion ref. number B5556



Ref: 42205



Ref: 42250

Ref: 42501



Specification sheet - GIZA Extrusion ref. number B5556

# **COUPLERS** - connection methods for profiles



L135



L90PW



T90



L135PW



L90PZ



X135



L135PZ



T135L





L90



T135R