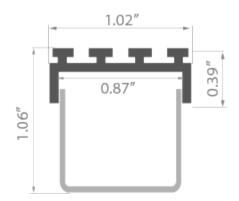

#### **PRODUCT DESCRIPTION**

Architectural extrusion for LED tape – dedicated to be mounted into ceilings and drywall. The height of the extrusion was designed to produce a single line of light with LEDs spaced 15 mm (0.59") apart and a frosted cover HS 22.

## **TECHNICAL SPECIFICATION**

| B5556ANODA_1 | Silver anodized | 39.4"   |
|--------------|-----------------|---------|
| B5556ANODA_2 | Silver anodized | 78.75"  |
| B5556ANODA_3 | Silver anodized | 118.11" |