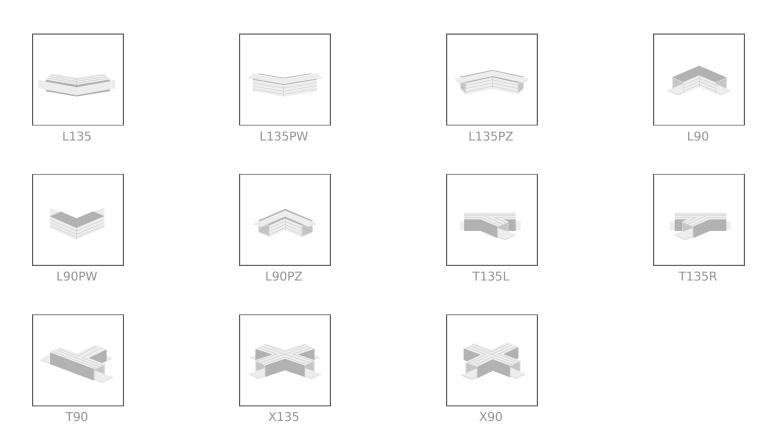

ines two functions, glass or other material can be mounted to the profile and illuminated by LED, ability to mount to different surfaces ( walls, floor, ceiling etc.), modern design, environment friendly.

Patent Number: US D702,875 S

 Solid fixing and backlighting of transparent glass or plastic panel

Fill empty fields

| Product nr.  |  |
|--------------|--|
| Fixture type |  |
| Company      |  |
| Job name     |  |
| Date         |  |



### **TECHNICAL SPECIFICATION**

| B1890ANODA_1 | Silver anodized | 39.4"   |
|--------------|-----------------|---------|
| B1890ANODA_2 | Silver anodized | 78.75"  |
| B1890ANODA_3 | Silver anodized | 118.11" |





### **RELATED PRODUCTS**

## **END CAPS**



Ref: 0963



Ref: 0962



Ref: 1452



# **COUPLERS** - connection methods for profiles