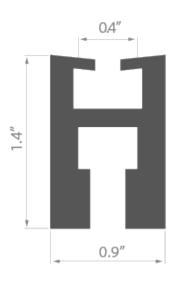

### **TECHNICAL SPECIFICATION**

| B1890ANODA_1 | Silver anodized | 39.4"   |
|--------------|-----------------|---------|
| B1890ANODA_2 | Silver anodized | 78.75"  |
| B1890ANODA_3 | Silver anodized | 118.11" |