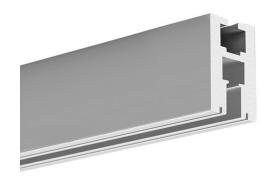

#### PRODUCT DESCRIPTION

Small dimensions, combines two functions, glass or other material can be mounted to the profile and illuminated by LED, ability to mount to different surfaces ( walls, floor, ceiling etc.), modern design, environment friendly.

Patent Number: US D702,875 S

 Solid fixing and backlighting of transparent glass or plastic panel

Fill empty fields

| Product nr.  |  |
|--------------|--|
| Fixture type |  |
| Company      |  |
| Job name     |  |
| Date         |  |

### **TECHNICAL SPECIFICATION**

| B1890ANODA_1 | Silver anodized | 39.4"   |
|--------------|-----------------|---------|
| B1890ANODA_2 | Silver anodized | 78.75"  |
| B1890ANODA_3 | Silver anodized | 118.11" |